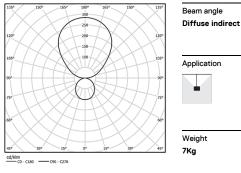

## MGB Made-to-measure

63W / 2400lm / 2700K / On/Off / Diffuse indirect / 1411mm

64121

2 End caps 3 Fitting accessories 4 Profile coupling

diffuser Light Source B LED Modules Design: Eduardo Souto de Moura MGB Pendant Indirect module with housing made of aluminium profile with 25micron maximum corrosion resistance anodization with textured electrostatic 100% polyester paint.