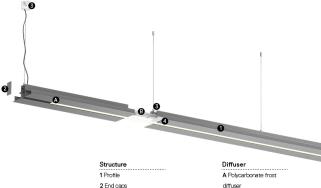

## MGB Made-to-measure

63W / 2400lm / 2700K / On/Off / Diffuse indirect / 1411mm

64121

2 End caps 3 Fitting accessories 4 Profile coupling

diffuser Light Source B LED Modules Design: Eduardo Souto de Moura MGB Pendant Indirect module with housing made of aluminium profile with 25micron maximum corrosion resistance anodization with textured electrostatic 100% polyester paint.

Frosted acrylic diffuser with user friendly clipping system.

Steel end caps with textured electrostatic 100% polyester paint.

Frosted acrylic diffuser for indirect light. Three-phase track (On/Off or DALI) for installing spotlights.

Fitting accessories supplied separately.

LED CRI>90 />50.000h, L80/B10 / 3-step MacAdam Power supply included. IP20 | 230Vac | 50/60Hz

) ((