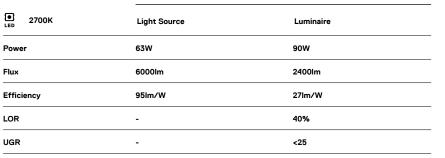

## MGB Made-to-measure

63W / 2400lm / 2700K / On/Off / Diffuse indirect / 1411mm

64121

2 End caps 3 Fitting accessories 4 Profile coupling

diffuser Light Source B LED Modules Design: Eduardo Souto de Moura MGB Pendant Indirect module with housing made of aluminium profile with 25micron maximum corrosion resistance anodization with textured electrostatic 100% polyester paint.

Fitting accessories supplied separately.

LED CRI>90 />50.000h, L80/B10 / 3-step MacAdam Power supply included. IP20 | 230Vac | 50/60Hz

) ((