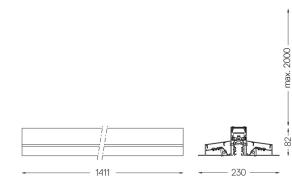

## MGB Made-to-measure

63W / 2400lm / 2700K / On/Off / Diffuse indirect / 1411mm

64121

2 End caps 3 Fitting accessories 4 Profile coupling

diffuser Light Source B LED Modules Design: Eduardo Souto de Moura MGB Pendant Indirect module with housing made of aluminium profile with 25micron maximum corrosion resistance anodization with textured electrostatic 100% polyester paint.

Frosted acrylic diffuser with user friendly clipping system.

Steel end caps with textured electrostatic 100% polyester paint.

Frosted acrylic diffuser for indirect light. Three-phase track (On/Off or DALI) for installing spotlights.

Fitting accessories supplied separately.

LED CRI>90 />50.000h, L80/B10 / 3-step MacAdam Power supply included. IP20 | 230Vac | 50/60Hz

) ((