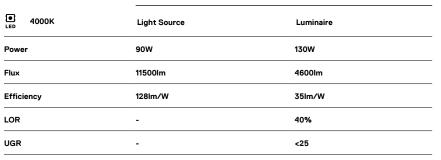

## MGB Made-to-measure

90W / 4600lm / 4000K / On/Off / Diffuse indirect / 2895mm

64114

2 End caps 3 Fitting accessories 4 Profile coupling

diffuser Light Source B LED Modules Design: Eduardo Souto de Moura MGB Pendant Indirect module with housing made of aluminium profile with 25micron maximum corrosion resistance anodization with textured electrostatic 100% polyester paint.

Fitting accessories supplied separately.

LED CRI>80 />50.000h, L80/B10 / 3-step MacAdam Power supply included. IP20 | 230Vac | 50/60Hz

) ((