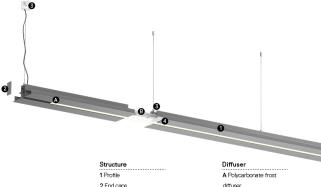

## MGB Made-to-measure

90W / 4600lm / 4000K / On/Off / Diffuse indirect / 2895mm

64114

2 End caps 3 Fitting accessories 4 Profile coupling

diffuser Light Source B LED Modules Design: Eduardo Souto de Moura MGB Pendant Indirect module with housing made of aluminium profile with 25micron maximum corrosion resistance anodization with textured electrostatic 100% polyester paint.

Frosted acrylic diffuser with user friendly clipping system.

Steel end caps with textured electrostatic 100% polyester paint.

Frosted acrylic diffuser for indirect light. Three-phase track (On/Off or DALI) for installing spotlights.

Fitting accessories supplied separately.

LED CRI>80 />50.000h, L80/B10 / 3-step MacAdam Power supply included. IP20 | 230Vac | 50/60Hz

) ((