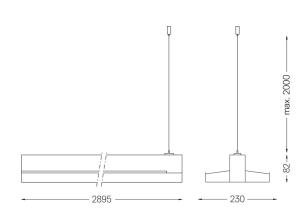

## MGB Made-to-measure

90W / 4600lm / 4000K / On/Off / Diffuse indirect / 2895mm

64114

2 End caps 3 Fitting accessories 4 Profile coupling

diffuser Light Source B LED Modules Design: Eduardo Souto de Moura MGB Pendant Indirect module with housing made of aluminium profile with 25micron maximum corrosion resistance anodization with textured electrostatic 100% polyester paint.

Frosted acrylic diffuser with user friendly clipping system.

Steel end caps with textured electrostatic 100% polyester paint.

Frosted acrylic diffuser for indirect light. Three-phase track (On/Off or DALI) for installing spotlights.

Fitting accessories supplied separately.

LED CRI>80 />50.000h, L80/B10 / 3-step MacAdam Power supply included. IP20 | 230Vac | 50/60Hz

) ((