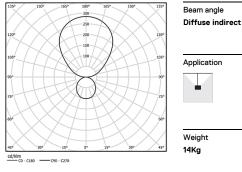

## MGB Made-to-measure

90W / 4600lm / 4000K / On/Off / Diffuse indirect / 2895mm

64114

2 End caps 3 Fitting accessories 4 Profile coupling

diffuser Light Source B LED Modules Design: Eduardo Souto de Moura MGB Pendant Indirect module with housing made of aluminium profile with 25micron maximum corrosion resistance anodization with textured electrostatic 100% polyester paint.