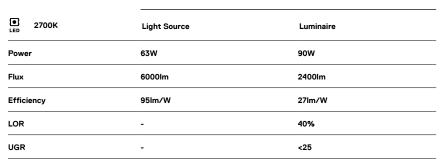

## MGB Made-to-measure

63W / 2400lm / 2700K / On/Off / Diffuse indirect / 1485mm

64097

3 Fitting accessories 4 Profile coupling

Light Source B LED Modules Design: Eduardo Souto de Moura MGB Pendant Indirect module with housing made of aluminium profile with 25micron maximum corrosion resistance anodization with textured electrostatic 100% polyester paint.

Fitting accessories supplied separately.

LED CRI>90 />50.000h, L80/B10 / 3-step MacAdam Power supply included. IP20 | 230Vac | 50/60Hz

) ((