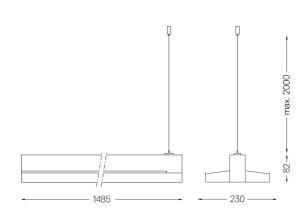

## MGB Made-to-measure

63W / 2400lm / 2700K / On/Off / Diffuse indirect / 1485mm

64097

3 Fitting accessories 4 Profile coupling

Light Source B LED Modules Design: Eduardo Souto de Moura MGB Pendant Indirect module with housing made of aluminium profile with 25micron maximum corrosion resistance anodization with textured electrostatic 100% polyester paint.

Frosted acrylic diffuser with user friendly clipping system.

Steel end caps with textured electrostatic 100% polyester paint.

Frosted acrylic diffuser for indirect light. Three-phase track (On/Off or DALI) for installing spotlights.

Fitting accessories supplied separately.

LED CRI>90 />50.000h, L80/B10 / 3-step MacAdam Power supply included. IP20 | 230Vac | 50/60Hz

) ((