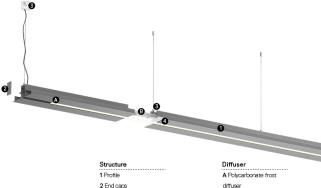

## MGB Made-to-measure

63W / 2400lm / 2700K / On/Off / Diffuse indirect / 1485mm

64097

3 Fitting accessories 4 Profile coupling

Light Source B LED Modules Design: Eduardo Souto de Moura MGB Pendant Indirect module with housing made of aluminium profile with 25micron maximum corrosion resistance anodization with textured electrostatic 100% polyester paint.

Frosted acrylic diffuser with user friendly clipping system.

Steel end caps with textured electrostatic 100% polyester paint.

Frosted acrylic diffuser for indirect light. Three-phase track (On/Off or DALI) for installing spotlights.

Fitting accessories supplied separately.

LED CRI>90 />50.000h, L80/B10 / 3-step MacAdam Power supply included. IP20 | 230Vac | 50/60Hz

) ((