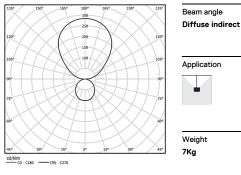

## MGB Made-to-measure

63W / 2400lm / 2700K / On/Off / Diffuse indirect / 1485mm

64097

3 Fitting accessories 4 Profile coupling

Light Source B LED Modules Design: Eduardo Souto de Moura MGB Pendant Indirect module with housing made of aluminium profile with 25micron maximum corrosion resistance anodization with textured electrostatic 100% polyester paint.