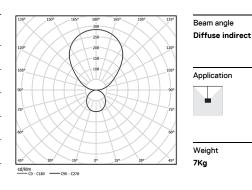

## **MGB** Made-to-measure

63W / 2400lm / 2700K / On/Off / Diffuse indirect / 1411mm

64073

Design: Eduardo Souto de Moura

MGB Pendant Indirect module with housing made of aluminium profile with 25micron maximum corrosion resistance anodization with textured electrostatic 100% polyester paint.

LED CRI>90 />50.000h, L80/B10 / 3-step MacAdam Power supply included. IP20 | 230Vac | 50/60Hz

| 2700K      | Light Source | Luminaire |
|------------|--------------|-----------|
| Power      | 63W          | 90W       |
| Flux       | 6000lm       | 2400lm    |
| Efficiency | 95lm/W       | 27lm/W    |
| LOR        | -            | 40%       |
| UGR        | -            | <25       |
|            |              |           |