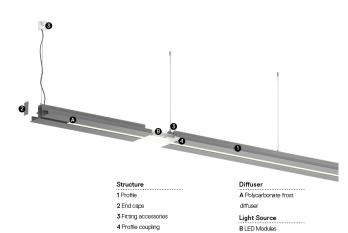

## **MGB** Made-to-measure

63W / 2400lm / 2700K / On/Off / Diffuse indirect / 1411mm

64073

Design: Eduardo Souto de Moura

MGB Pendant Indirect module with housing made of aluminium profile with 25micron maximum corrosion resistance anodization with textured electrostatic 100% polyester paint.

Frosted acrylic diffuser with user friendly clipping system.

Steel end caps with textured electrostatic 100% polyester paint.

Frosted acrylic diffuser for direct light and indirect light.

Fitting accessories supplied separately.