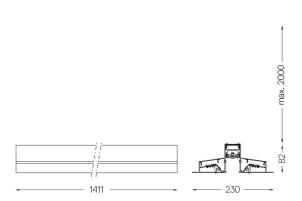

## **MGB** Made-to-measure

63W / 2400lm / 2700K / On/Off / Diffuse indirect / 1411mm

64073

Design: Eduardo Souto de Moura

MGB Pendant Indirect module with housing made of aluminium profile with 25micron maximum corrosion resistance anodization with textured electrostatic 100% polyester paint.

mm