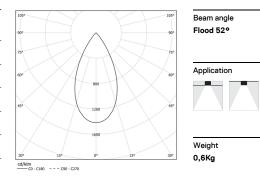

## inVision45 Made-to-measure

39W / 3870Im / 4000K / DALI / Flood 52° / 900mm

64043

Design: O/M + Bartenbach GmbH inVision module with housing and perforated cover plate made of aluminium with textured-paint finish.

LED CRI>80 / >50.000h, L80/B10 / 2-step MacAdam Power supply included. IP20 | 230Vac | 50/60Hz

| ● 4000K    | Light Source | Luminaire |
|------------|--------------|-----------|
| Power      | 39W          | 45,9W     |
| Flux       | 5100lm       | 3870lm    |
| Efficiency | 131lm/W      | 84lm/W    |
| LOR        | -            | 76%       |
| UGR        | -            | <16       |