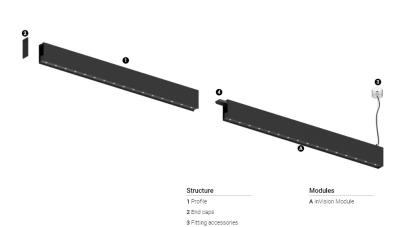

## O/M

4 Profile coupling

## inVision45 Made-to-measure

39W / 3870Im / 4000K / DALI / Flood 52° / 900mm

64043

Design: O/M + Bartenbach GmbH inVision module with housing and perforated cover plate made of aluminium with textured-paint finish.