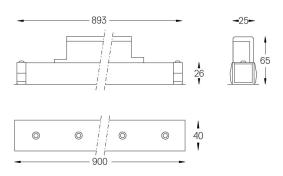

## inVision45 Made-to-measure

39W / 3870Im / 4000K / DALI / Flood 52° / 900mm

64043

Design: O/M + Bartenbach GmbH inVision module with housing and perforated cover plate made of aluminium with textured-paint finish.

LED CRI>80 / >50.000h, L80/B10 / 2-step MacAdam Power supply included. IP20 | 230Vac | 50/60Hz

| ● 4000K    | Light Source | Luminaire |
|------------|--------------|-----------|
| Power      | 39W          | 45,9W     |
| Flux       | 5100lm       | 3870lm    |
| Efficiency | 131lm/W      | 84lm/W    |
| LOR        | -            | 76%       |
| UGR        | -            | <16       |