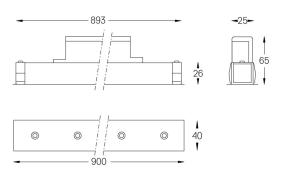

## inVision45 Made-to-measure

21W / 1950lm / 4000K / DALI / Flood 52° / 900mm

64042

Design: O/M + Bartenbach GmbH inVision module with housing and perforated cover plate made of aluminium with textured-paint finish.

LED CRI>80 / >50.000h, L80/B10 / 2-step MacAdam Power supply included. IP20 | 230Vac | 50/60Hz

| 1000K      | Light Source | Luminaire |
|------------|--------------|-----------|
| Power      | 21W          | 25,6W     |
| Flux       | 2580lm       | 1950lm    |
| Efficiency | 123lm/W      | 76lm/W    |
| LOR        | -            | 76%       |
| UGR        | -            | <10       |