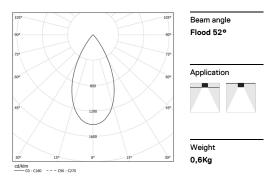

## inVision45 Made-to-measure

21W / 1950lm / 4000K / DALI / Flood 52° / 900mm

64042

Design: O/M + Bartenbach GmbH inVision module with housing and perforated cover plate made of aluminium with textured-paint finish.

LED CRI>80 / >50.000h, L80/B10 / 2-step MacAdam Power supply included. IP20 | 230Vac | 50/60Hz

| 1000K      | Light Source | Luminaire |
|------------|--------------|-----------|
| Power      | 21W          | 25,6W     |
| Flux       | 2580lm       | 1950lm    |
| Efficiency | 123lm/W      | 76lm/W    |
| LOR        | -            | 76%       |
| UGR        | -            | <10       |