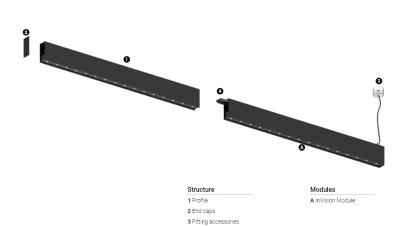

## O/M

4 Profile coupling

## inVision45 Made-to-measure

21W / 1950lm / 4000K / DALI / Flood 52° / 900mm

64042

Design: O/M + Bartenbach GmbH inVision module with housing and perforated cover plate made of aluminium with textured-paint finish.