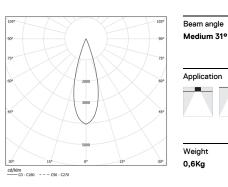

## inVision45 Made-to-measure

39W / 3720lm / 4000K / DALI / Medium 31° / 900mm

64041

Design: O/M + Bartenbach GmbH inVision module with housing and perforated cover plate made of aluminium with textured-paint finish.