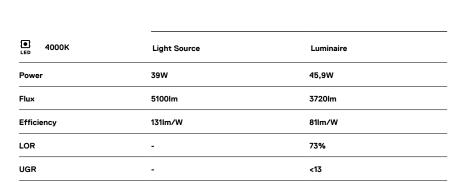

## inVision45 Made-to-measure

39W / 3720lm / 4000K / DALI / Medium 31° / 900mm

64041

Design: O/M + Bartenbach GmbH inVision module with housing and perforated cover plate made of aluminium with textured-paint finish.

LED CRI>80 / >50.000h, L80/B10 / 2-step MacAdam Power supply included. IP20 | 230Vac | 50/60Hz

٠ ( (

0

3

26

40

0

-25-