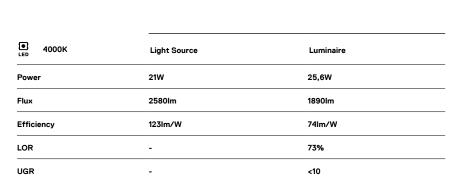

## inVision45 Made-to-measure

21W / 1890lm / 4000K / DALI / Medium 31º / 900mm

64040

Design: O/M + Bartenbach GmbH inVision module with housing and perforated cover plate made of aluminium with textured-paint finish.

LED CRI>80 / >50.000h, L80/B10 / 2-step MacAdam Power supply included. IP20 | 230Vac | 50/60Hz

) ((

0

3

26

40

0

-25-