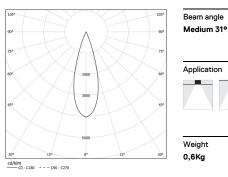

## inVision45 Made-to-measure

21W / 1890lm / 4000K / DALI / Medium 31º / 900mm

64040

Design: O/M + Bartenbach GmbH inVision module with housing and perforated cover plate made of aluminium with textured-paint finish.