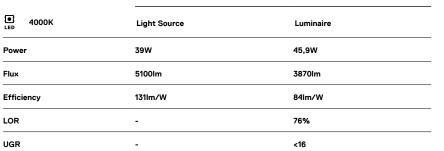

## inVision45 Made-to-measure

39W / 3870lm / 4000K / On/Off / Flood 52° / 900mm

64039

Design: O/M + Bartenbach GmbH inVision module with housing and perforated cover plate made of aluminium with textured-paint finish.

LED CRI>80 / >50.000h, L80/B10 / 2-step MacAdam Power supply included. IP20 | 230Vac | 50/60Hz

٠ ( (

0

3

Finishes

.01 White / RAL 9010
.02 Black / RAL 9005

Choose the length and layout of the system exactly as you want it, to model the right lighting functions for different tasks. For further information please contact: support@om-light.com