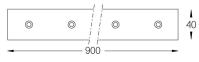

## inVision45 Made-to-measure

39W / 3870lm / 4000K / On/Off / Flood 52° / 900mm

64039

Design: O/M + Bartenbach GmbH inVision module with housing and perforated cover plate made of aluminium with textured-paint finish.