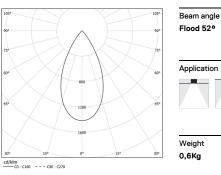

## inVision45 Made-to-measure

39W / 3870lm / 4000K / On/Off / Flood 52° / 900mm

64039

Design: O/M + Bartenbach GmbH inVision module with housing and perforated cover plate made of aluminium with textured-paint finish.