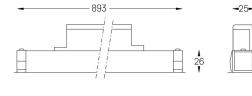

## inVision45 Made-to-measure

39W / 3870lm / 4000K / On/Off / Flood 52° / 900mm

64039

Design: O/M + Bartenbach GmbH inVision module with housing and perforated cover plate made of aluminium with textured-paint finish.