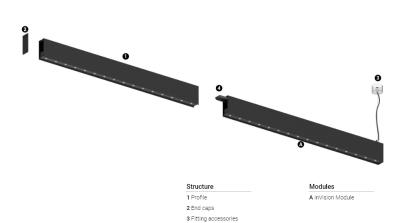

## O/M

4 Profile coupling

## inVision45 Made-to-measure

21W / 1950lm / 4000K / On/Off / Flood 52° / 900mm

64038

Design: O/M + Bartenbach GmbH inVision module with housing and perforated cover plate made of aluminium with textured-paint finish.

## Finishes

O .01 White / RAL 9010 ● .02 Black / RAL 9005

Choose the length and layout of the system exactly as you want it, to model the right lighting functions for different tasks. For further information please contact: support@om-light.com