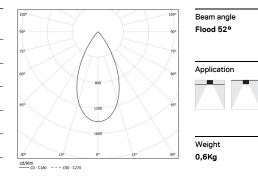

## inVision45 Made-to-measure

21W / 1950lm / 4000K / On/Off / Flood 52° / 900mm

64038

Design: O/M + Bartenbach GmbH inVision module with housing and perforated cover plate made of aluminium with textured-paint finish.

LED CRI>80 / >50.000h, L80/B10 / 2-step MacAdam Power supply included. IP20 | 230Vac | 50/60Hz

| 1000K      | Light Source | Luminaire |
|------------|--------------|-----------|
| Power      | 21W          | 25,6W     |
| Flux       | 2580lm       | 1950lm    |
| Efficiency | 123lm/W      | 76lm/W    |
| LOR        | -            | 76%       |
| UGR        | -            | <10       |