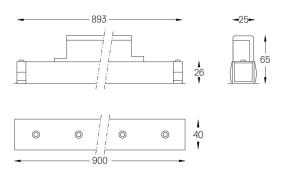

## inVision45 Made-to-measure

21W / 1950lm / 4000K / On/Off / Flood 52° / 900mm

64038

Design: O/M + Bartenbach GmbH inVision module with housing and perforated cover plate made of aluminium with textured-paint finish.

LED CRI>80 / >50.000h, L80/B10 / 2-step MacAdam Power supply included. IP20 | 230Vac | 50/60Hz

| 1000K      | Light Source | Luminaire |
|------------|--------------|-----------|
| Power      | 21W          | 25,6W     |
| Flux       | 2580lm       | 1950lm    |
| Efficiency | 123lm/W      | 76lm/W    |
| LOR        | -            | 76%       |
| UGR        | -            | <10       |