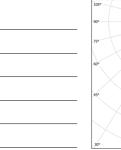

Beam angle Medium 31°

Application

Weight 0,6Kg

| 60°          |
|--------------|
|              |
| <br>45*      |
|              |
|              |
| 30°          |
| 30°<br>cd/kl |
|              |