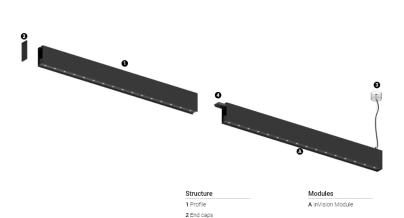

## O/M

3 Fitting accessories 4 Profile coupling

## inVision45 Made-to-measure

39W / 3720Im / 4000K / On/Off / Medium 31° / 900mm

64037

Design: O/M + Bartenbach GmbH inVision module with housing and perforated cover plate made of aluminium with textured-paint finish.