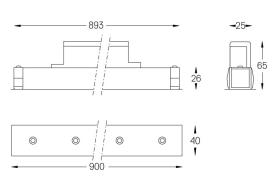

## inVision45 Made-to-measure

39W / 3720Im / 4000K / On/Off / Medium 31° / 900mm

64037

Design: O/M + Bartenbach GmbH inVision module with housing and perforated cover plate made of aluminium with textured-paint finish.

Beam angle Medium 31°

Application

Weight 0,6Kg

| 60°          |
|--------------|
|              |
| <br>45*      |
|              |
|              |
| 30°          |
| 30°<br>cd/kl |
|              |