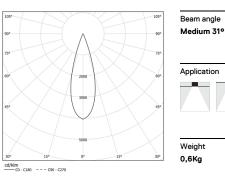

## inVision45 Made-to-measure

21W / 1890lm / 4000K / On/Off / Medium 31° / 900mm

64036

Design: O/M + Bartenbach GmbH inVision module with housing and perforated cover plate made of aluminium with textured-paint finish.