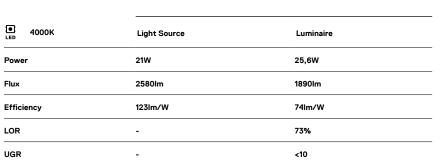

## inVision45 Made-to-measure

21W / 1890lm / 4000K / On/Off / Medium 31° / 900mm

64036

Design: O/M + Bartenbach GmbH inVision module with housing and perforated cover plate made of aluminium with textured-paint finish.

LED CRI>80 / >50.000h, L80/B10 / 2-step MacAdam Power supply included. IP20 | 230Vac | 50/60Hz

٠ ( (

0

3

-25-

26

40

0