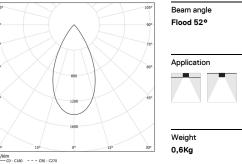

## inVision45 Made-to-measure

39W / 2940Im / 3000K / DALI / Flood 52° / 900mm

64035

Design: O/M + Bartenbach GmbH inVision module with housing and perforated cover plate made of aluminium with textured-paint finish.

LED CRI>90 / >50.000h, L80/B10 / 2-step MacAdam Power supply included. IP20 | 230Vac | 50/60Hz

| 1000K      | Light Source | Luminaire |
|------------|--------------|-----------|
| Power      | 39W          | 45,9W     |
| Flux       | 3870lm       | 2940lm    |
| Efficiency | 99lm/W       | 64lm/W    |
| LOR        | -            | 76%       |
| UGR        | -            | <16       |