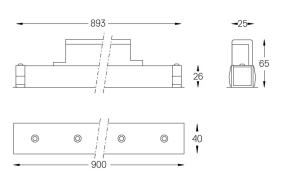

## inVision45 Made-to-measure

39W / 2940Im / 3000K / DALI / Flood 52° / 900mm

64035

Design: O/M + Bartenbach GmbH inVision module with housing and perforated cover plate made of aluminium with textured-paint finish.

## mm