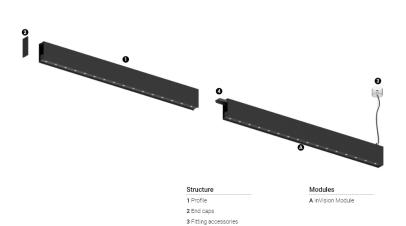

## O/M

4 Profile coupling

## inVision45 Made-to-measure

39W / 2940Im / 3000K / DALI / Flood 52° / 900mm

64035

Design: O/M + Bartenbach GmbH inVision module with housing and perforated cover plate made of aluminium with textured-paint finish.