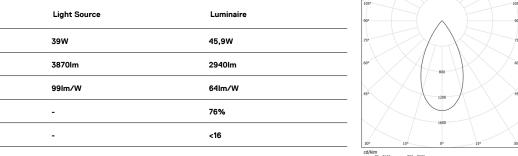

LED CRI>90 / >50.000h, L80/B10 / 2-step MacAdam Power supply included. IP20 | 230Vac | 50/60Hz

| 1000K      | Light Source | Luminaire |
|------------|--------------|-----------|
| Power      | 39W          | 45,9W     |
| Flux       | 3870lm       | 2940lm    |
| Efficiency | 99lm/W       | 64lm/W    |
| LOR        | -            | 76%       |
| UGR        | -            | <16       |