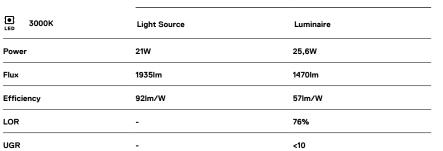

## inVision45 Made-to-measure

21W / 1470lm / 3000K / DALI / Flood 52° / 900mm

64034

Design: O/M + Bartenbach GmbH inVision module with housing and perforated cover plate made of aluminium with textured-paint finish.

LED CRI>90 / >50.000h, L80/B10 / 2-step MacAdam Power supply included. IP20 | 230Vac | 50/60Hz

٠ ( (

0

3

Finishes

.01 White / RAL 9010
.02 Black / RAL 9005

For the specific supply of "DALI 2" drivers, please contact: support@om-light.com