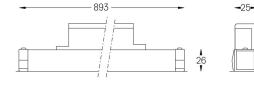

## inVision45 Made-to-measure

21W / 1470lm / 3000K / DALI / Flood 52° / 900mm

64034

Design: O/M + Bartenbach GmbH inVision module with housing and perforated cover plate made of aluminium with textured-paint finish.

Choose the length and layout of the system exactly as you want it, to model the right lighting functions for different tasks. For further information please contact: support@om-light.com

Structure 1 Profile 2 End caps 3 Fitting accessories 4 Profile coupling