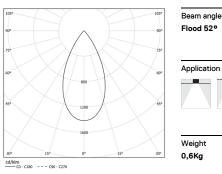

## inVision45 Made-to-measure

21W / 1470lm / 3000K / DALI / Flood 52° / 900mm

64034

Design: O/M + Bartenbach GmbH inVision module with housing and perforated cover plate made of aluminium with textured-paint finish.