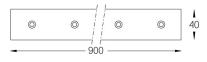

## inVision45 Made-to-measure

21W / 1470lm / 3000K / DALI / Flood 52° / 900mm

64034

Design: O/M + Bartenbach GmbH inVision module with housing and perforated cover plate made of aluminium with textured-paint finish.

Choose the length and layout of the system exactly as you want it, to model the right lighting functions for different tasks. For further information please contact: support@om-light.com

Structure 1 Profile 2 End caps 3 Fitting accessories 4 Profile coupling