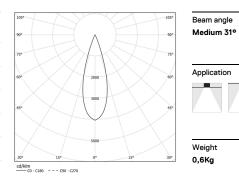

## inVision45 Made-to-measure

39W / 2820lm / 3000K / DALI / Medium 31° / 900mm

64033

Design: O/M + Bartenbach GmbH inVision module with housing and perforated cover plate made of aluminium with textured-paint finish.

LED CRI>90 / >50.000h, L80/B10 / 2-step MacAdam Power supply included. IP20 | 230Vac | 50/60Hz

| 3000K      | Light Source | Luminaire |
|------------|--------------|-----------|
| Power      | 39W          | 45,9W     |
| Flux       | 3870lm       | 2820lm    |
| Efficiency | 99lm/W       | 61lm/W    |
| LOR        | -            | 73%       |
| UGR        | -            | <13       |