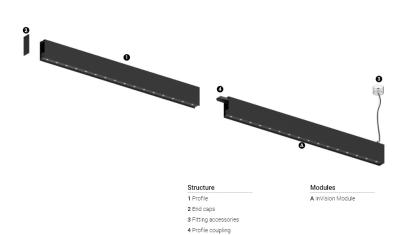

## inVision45 Made-to-measure

39W / 2820lm / 3000K / DALI / Medium 31° / 900mm

64033

Design: O/M + Bartenbach GmbH inVision module with housing and perforated cover plate made of aluminium with textured-paint finish.

## Finishes

O .01 White / RAL 9010 ● .02 Black / RAL 9005

For the specific supply of "DALI 2" drivers, please contact: support@om-light.com

Choose the length and layout of the system exactly as you want it, to model the right lighting functions for different tasks. For further information please contact: support@om-light.com