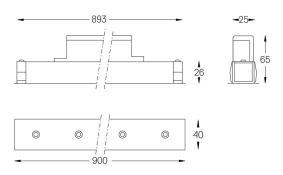

## inVision45 Made-to-measure

39W / 2820lm / 3000K / DALI / Medium 31° / 900mm

64033

Design: O/M + Bartenbach GmbH inVision module with housing and perforated cover plate made of aluminium with textured-paint finish.

LED CRI>90 / >50.000h, L80/B10 / 2-step MacAdam Power supply included. IP20 | 230Vac | 50/60Hz

| 3000K      | Light Source | Luminaire |
|------------|--------------|-----------|
| Power      | 39W          | 45,9W     |
| Flux       | 3870lm       | 2820lm    |
| Efficiency | 99lm/W       | 61lm/W    |
| LOR        | -            | 73%       |
| UGR        | -            | <13       |