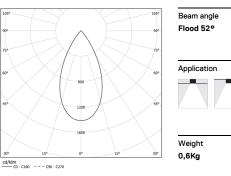

## inVision45 Made-to-measure

39W / 2940lm / 3000K / On/Off / Flood 52° / 900mm

64031

Design: O/M + Bartenbach GmbH inVision module with housing and perforated cover plate made of aluminium with textured-paint finish.