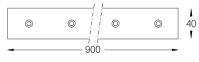

## inVision45 Made-to-measure

39W / 2940lm / 3000K / On/Off / Flood 52° / 900mm

64031

Design: O/M + Bartenbach GmbH inVision module with housing and perforated cover plate made of aluminium with textured-paint finish.

Structure 1 Profile 2 End caps

3 Fitting accessories 4 Profile coupling

0

Modules A inVision Module

mm\_

This page was generated on 2025-09-06. Click here for the latest version.

www.om-light.com / mail@om-light.com Rua Maurício Lourenço Oliveira 186, 4405-034 Vila Nova de Gaia, Porto. Portugal. / Apartado 1538 4401-901 Vila Nova de Gaia, Porto Portugal / tel. +351 223 710 419