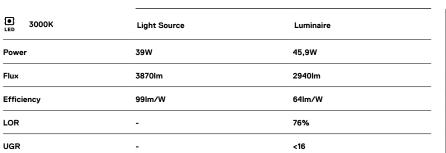

## inVision45 Made-to-measure

39W / 2940lm / 3000K / On/Off / Flood 52° / 900mm

64031

Design: O/M + Bartenbach GmbH inVision module with housing and perforated cover plate made of aluminium with textured-paint finish.

LED CRI>90 / >50.000h, L80/B10 / 2-step MacAdam Power supply included. IP20 | 230Vac | 50/60Hz

٠ ( (

0

3

Finishes

.01 White / RAL 9010
.02 Black / RAL 9005

Choose the length and layout of the system exactly as you want it, to model the right lighting functions for different tasks. For further information please contact: support@om-light.com