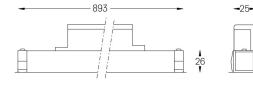

## inVision45 Made-to-measure

39W / 2940lm / 3000K / On/Off / Flood 52° / 900mm

64031

Design: O/M + Bartenbach GmbH inVision module with housing and perforated cover plate made of aluminium with textured-paint finish.

Structure 1 Profile 2 End caps

3 Fitting accessories 4 Profile coupling

0

Modules A inVision Module

mm\_

This page was generated on 2025-09-06. Click here for the latest version.

www.om-light.com / mail@om-light.com Rua Maurício Lourenço Oliveira 186, 4405-034 Vila Nova de Gaia, Porto. Portugal. / Apartado 1538 4401-901 Vila Nova de Gaia, Porto Portugal / tel. +351 223 710 419