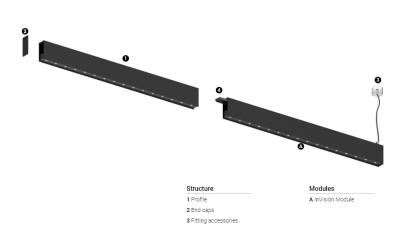

## O/M

4 Profile coupling

## inVision45 Made-to-measure

21W / 1470lm / 3000K / On/Off / Flood 52° / 900mm

64030

Design: O/M + Bartenbach GmbH inVision module with housing and perforated cover plate made of aluminium with textured-paint finish.

## Finishes

.01 White / RAL 9010.02 Black / RAL 9005

Choose the length and layout of the system exactly as you want it, to model the right lighting functions for different tasks. For further information please contact: support@om-light.com