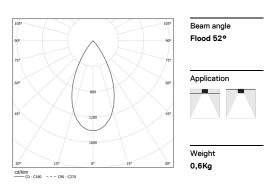

## inVision45 Made-to-measure

21W / 1470lm / 3000K / On/Off / Flood 52° / 900mm

64030

Design: O/M + Bartenbach GmbH inVision module with housing and perforated cover plate made of aluminium with textured-paint finish.

LED CRI>90 / >50.000h, L80/B10 / 2-step MacAdam Power supply included. IP20 | 230Vac | 50/60Hz

|--|

| 3000K      | Light Source | Luminaire |
|------------|--------------|-----------|
| Power      | 21W          | 25,6W     |
| Flux       | 1935lm       | 1470lm    |
| Efficiency | 92lm/W       | 57lm/W    |
| LOR        | -            | 76%       |
| UGR        | -            | <10       |