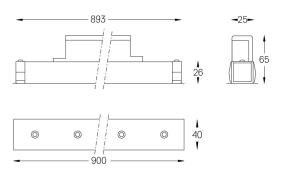

## O/M



4 Profile coupling

## inVision45 Made-to-measure

21W / 1470lm / 3000K / On/Off / Flood 52° / 900mm

64030

Design: O/M + Bartenbach GmbH inVision module with housing and perforated cover plate made of aluminium with textured-paint finish.

LED CRI>90 / >50.000h, L80/B10 / 2-step MacAdam Power supply included. IP20 | 230Vac | 50/60Hz



|--|

| 3000K      | Light Source | Luminaire |
|------------|--------------|-----------|
| Power      | 21W          | 25,6W     |
| Flux       | 1935lm       | 1470lm    |
| Efficiency | 92lm/W       | 57lm/W    |
| LOR        | -            | 76%       |
| UGR        | -            | <10       |



mm



## Finishes

.01 White / RAL 9010.02 Black / RAL 9005

Choose the length and layout of the system exactly as you want it, to model the right lighting functions for different tasks. For further information please contact: support@om-light.com