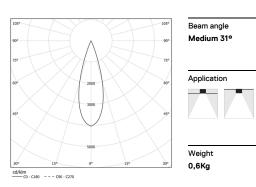

## inVision45 Made-to-measure

39W / 2820lm / 3000K / On/Off / Medium 31° / 900mm

64029

Design: O/M + Bartenbach GmbH inVision module with housing and perforated cover plate made of aluminium with textured-paint finish.

LED CRI>90 / >50.000h, L80/B10 / 2-step MacAdam Power supply included. IP20 | 230Vac | 50/60Hz

| 3000K      | Light Source | Luminaire |
|------------|--------------|-----------|
| Power      | 39W          | 45,9W     |
| Flux       | 3870lm       | 2820lm    |
| Efficiency | 99lm/W       | 61lm/W    |
| LOR        | -            | 73%       |
| UGR        | -            | <13       |