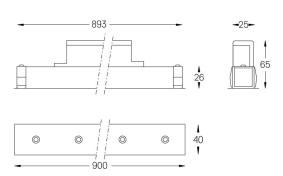

## inVision45 Made-to-measure

39W / 2820lm / 3000K / On/Off / Medium 31° / 900mm

64029

Design: O/M + Bartenbach GmbH inVision module with housing and perforated cover plate made of aluminium with textured-paint finish.

## Finishes

O .01 White / RAL 9010 ● .02 Black / RAL 9005

Choose the length and layout of the system exactly as you want it, to model the right lighting functions for different tasks. For further information please contact: support@om-light.com