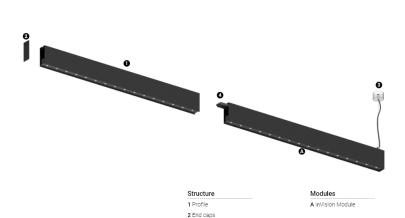

## O/M

3 Fitting accessories 4 Profile coupling

## inVision45 Made-to-measure

39W / 2820lm / 3000K / On/Off / Medium 31° / 900mm

64029

Design: O/M + Bartenbach GmbH inVision module with housing and perforated cover plate made of aluminium with textured-paint finish.