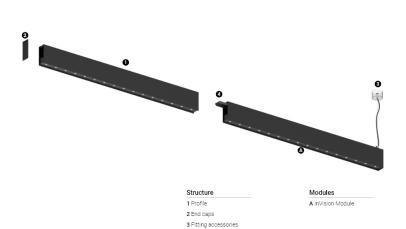

## O/M

4 Profile coupling

## inVision45 Made-to-measure

21W / 1410Im / 3000K / On/Off / Medium 31° / 900mm

64028

Design: O/M + Bartenbach GmbH inVision module with housing and perforated cover plate made of aluminium with textured-paint finish.