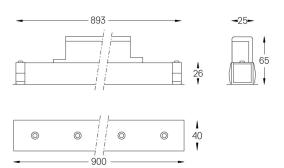

## O/M



4 Profile coupling

## inVision45 Made-to-measure

21W / 1410Im / 3000K / On/Off / Medium 31° / 900mm

64028

Design: O/M + Bartenbach GmbH inVision module with housing and perforated cover plate made of aluminium with textured-paint finish.

LED CRI>90 / >50.000h, L80/B10 / 2-step MacAdam Power supply included. IP20 | 230Vac | 50/60Hz



| 3000K      | Light Source | Luminaire |
|------------|--------------|-----------|
| Power      | 21W          | 25,6W     |
| Flux       | 1935lm       | 1410lm    |
| Efficiency | 92lm/W       | 55lm/W    |
| LOR        | -            | 73%       |
| UGR        | -            | <10       |



Beam angle Medium 31° Application Weight

## mm



## Finishes

O .01 White / RAL 9010 ● .02 Black / RAL 9005

Choose the length and layout of the system exactly as you want it, to model the right lighting functions for different tasks. For further information please contact: support@om-light.com