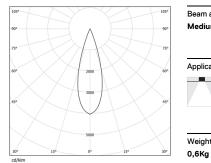

## O/M



4 Profile coupling

## inVision45 Made-to-measure

21W / 1410Im / 3000K / On/Off / Medium 31° / 900mm

64028

Design: O/M + Bartenbach GmbH inVision module with housing and perforated cover plate made of aluminium with textured-paint finish.

LED CRI>90 / >50.000h, L80/B10 / 2-step MacAdam Power supply included. IP20 | 230Vac | 50/60Hz



| 3000K      | Light Source | Luminaire |
|------------|--------------|-----------|
| Power      | 21W          | 25,6W     |
| Flux       | 1935lm       | 1410lm    |
| Efficiency | 92lm/W       | 55lm/W    |
| LOR        | -            | 73%       |
| UGR        | -            | <10       |



Beam angle Medium 31° Application Weight

## mm



## Finishes

O .01 White / RAL 9010 ● .02 Black / RAL 9005

Choose the length and layout of the system exactly as you want it, to model the right lighting functions for different tasks. For further information please contact: support@om-light.com