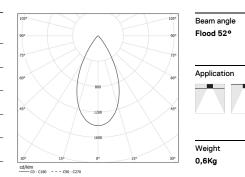

## inVision45 Made-to-measure

39W / 2730Im / 2700K / DALI / Flood 52° / 900mm

64027

Design: O/M + Bartenbach GmbH inVision module with housing and perforated cover plate made of aluminium with textured-paint finish.

LED CRI>90 / >50.000h, L80/B10 / 2-step MacAdam Power supply included. IP20 | 230Vac | 50/60Hz

| ● 2700K    | Light Source | Luminaire |
|------------|--------------|-----------|
| Power      | 39W          | 45,9W     |
| Flux       | 3600lm       | 2730lm    |
| Efficiency | 92lm/W       | 59lm/W    |
| LOR        | -            | 76%       |
| UGR        | -            | <16       |