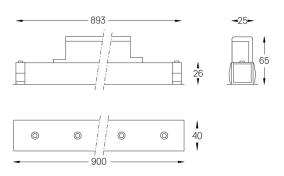

## inVision45 Made-to-measure

39W / 2730Im / 2700K / DALI / Flood 52° / 900mm

64027

Design: O/M + Bartenbach GmbH inVision module with housing and perforated cover plate made of aluminium with textured-paint finish.

## Finishes

O .01 White / RAL 9010 ● .02 Black / RAL 9005

For the specific supply of "DALI 2" drivers, please contact: support@om-light.com

Choose the length and layout of the system exactly as you want it, to model the right lighting functions for different tasks. For further information please contact: support@om-light.com