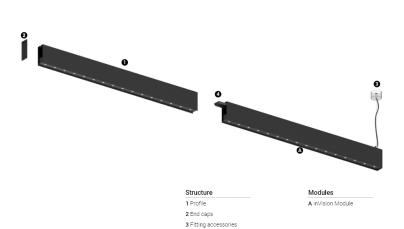

## O/M

4 Profile coupling

## inVision45 Made-to-measure

39W / 2730Im / 2700K / DALI / Flood 52° / 900mm

64027

Design: O/M + Bartenbach GmbH inVision module with housing and perforated cover plate made of aluminium with textured-paint finish.