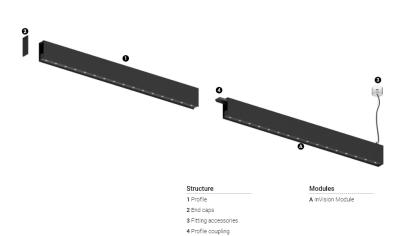

## inVision45 Made-to-measure

21W / 1380lm / 2700K / DALI / Flood 52° / 900mm

64026

Design: O/M + Bartenbach GmbH inVision module with housing and perforated cover plate made of aluminium with textured-paint finish.

## Finishes

O .01 White / RAL 9010 ● .02 Black / RAL 9005

For the specific supply of "DALI 2" drivers, please contact: support@om-light.com

Choose the length and layout of the system exactly as you want it, to model the right lighting functions for different tasks. For further information please contact: support@om-light.com