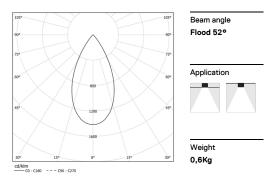

## inVision45 Made-to-measure

21W / 1380lm / 2700K / DALI / Flood 52° / 900mm

64026

Design: O/M + Bartenbach GmbH inVision module with housing and perforated cover plate made of aluminium with textured-paint finish.

LED CRI>90 / >50.000h, L80/B10 / 2-step MacAdam Power supply included. IP20 | 230Vac | 50/60Hz

| 2700K      | Light Source | Luminaire |
|------------|--------------|-----------|
| Power      | 21W          | 25,6W     |
| Flux       | 1800lm       | 1380lm    |
| Efficiency | 86lm/W       | 54lm/W    |
| LOR        | -            | 77%       |
| UGR        | -            | <10       |