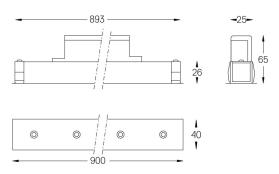

## inVision45 Made-to-measure

21W / 1380lm / 2700K / DALI / Flood 52° / 900mm

64026

Design: O/M + Bartenbach GmbH inVision module with housing and perforated cover plate made of aluminium with textured-paint finish.