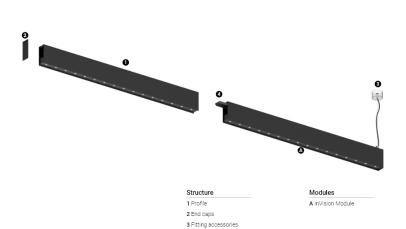

## O/M

4 Profile coupling

## inVision45 Made-to-measure

39W / 2610lm / 2700K / DALI / Medium 31° / 900mm

64025

Design: O/M + Bartenbach GmbH inVision module with housing and perforated cover plate made of aluminium with textured-paint finish.