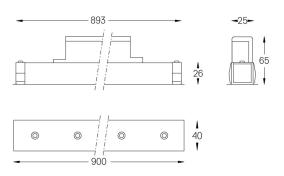

## inVision45 Made-to-measure

39W / 2610lm / 2700K / DALI / Medium 31° / 900mm

64025

Design: O/M + Bartenbach GmbH inVision module with housing and perforated cover plate made of aluminium with textured-paint finish.