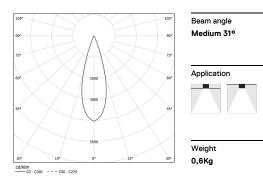

## inVision45 Made-to-measure

39W / 2610lm / 2700K / DALI / Medium 31° / 900mm

64025

Design: O/M + Bartenbach GmbH inVision module with housing and perforated cover plate made of aluminium with textured-paint finish.

LED CRI>90 / >50.000h, L80/B10 / 2-step MacAdam Power supply included. IP20 | 230Vac | 50/60Hz

| 2700K      | Light Source | Luminaire |
|------------|--------------|-----------|
| Power      | 39W          | 45,9W     |
| Flux       | 3600lm       | 2610lm    |
| Efficiency | 92lm/W       | 57lm/W    |
| LOR        | -            | 73%       |
| UGR        | -            | <13       |