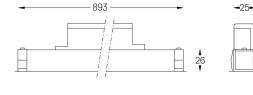

## inVision45 Made-to-measure

21W / 1320lm / 2700K / DALI / Medium 31º / 900mm

64024

Design: O/M + Bartenbach GmbH inVision module with housing and perforated cover plate made of aluminium with textured-paint finish.