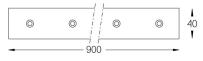

## inVision45 Made-to-measure

21W / 1320lm / 2700K / DALI / Medium 31º / 900mm

64024

Design: O/M + Bartenbach GmbH inVision module with housing and perforated cover plate made of aluminium with textured-paint finish.