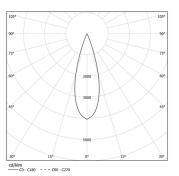

## 2700K Light Source Luminaire 21W 25,6W Power 1320lm 1800lm Flux Efficiency 86lm/W 52lm/W LOR 73% \_ UGR <10 -

0

Structure

2 End caps 3 Fitting accessories 4 Profile coupling

1 Profile

Beam angle Medium 31°