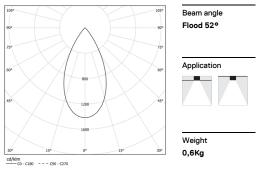

## inVision45 Made-to-measure

39W / 2730lm / 2700K / On/Off / Flood 52° / 900mm

64023

Design: O/M + Bartenbach GmbH inVision module with housing and perforated cover plate made of aluminium with textured-paint finish.

LED CRI>90 / >50.000h, L80/B10 / 2-step MacAdam Power supply included. IP20 | 230Vac | 50/60Hz

| 1 2700K    | Light Source | Luminaire |
|------------|--------------|-----------|
| Power      | 39W          | 45,9W     |
| Flux       | 3600lm       | 2730lm    |
| Efficiency | 92lm/W       | 59lm/W    |
| LOR        | -            | 76%       |
| UGR        | -            | <16       |