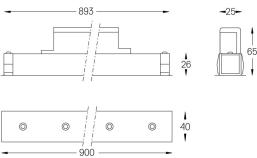

## inVision45 Made-to-measure

39W / 2730lm / 2700K / On/Off / Flood 52° / 900mm

64023

Design: O/M + Bartenbach GmbH inVision module with housing and perforated cover plate made of aluminium with textured-paint finish.

mm