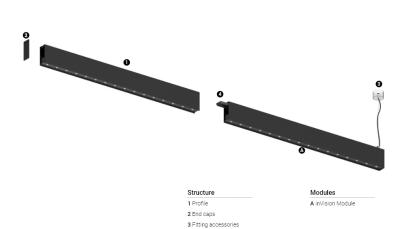

## O/M

4 Profile coupling

## inVision45 Made-to-measure

39W / 2730lm / 2700K / On/Off / Flood 52° / 900mm

64023

Design: O/M + Bartenbach GmbH inVision module with housing and perforated cover plate made of aluminium with textured-paint finish.