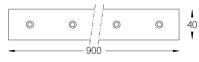

## inVision45 Made-to-measure

21W / 1380lm / 2700K / On/Off / Flood 52° / 900mm

64022

Design: O/M + Bartenbach GmbH inVision module with housing and perforated cover plate made of aluminium with textured-paint finish.

Structure 1 Profile 2 End caps 3 Fitting accessories

4 Profile coupling

0

Modules A inVision Module

www.om-light.com / mail@om-light.com Rua Maurício Lourenço Oliveira 186, 4405-034 Vila Nova de Gaia, Porto. Portugal. / Apartado 1538 4401-901 Vila Nova de Gaia, Porto Portugal / tel. +351 223 710 419