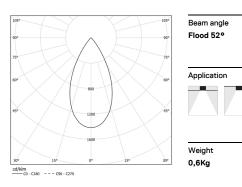

## inVision45 Made-to-measure

21W / 1380lm / 2700K / On/Off / Flood 52° / 900mm

64022

Design: O/M + Bartenbach GmbH inVision module with housing and perforated cover plate made of aluminium with textured-paint finish.

LED CRI>90 / >50.000h, L80/B10 / 2-step MacAdam Power supply included. IP20 | 230Vac | 50/60Hz

) ((

0

3

2700K Light Source Luminaire 21W 25,6W Power 1380lm 1800lm Flux Efficiency 86lm/W 54lm/W LOR 77% \_ UGR <10 -