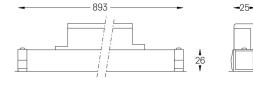

## inVision45 Made-to-measure

21W / 1380lm / 2700K / On/Off / Flood 52° / 900mm

64022

Design: O/M + Bartenbach GmbH inVision module with housing and perforated cover plate made of aluminium with textured-paint finish.

Structure 1 Profile 2 End caps 3 Fitting accessories

4 Profile coupling

0

Modules A inVision Module

www.om-light.com / mail@om-light.com Rua Maurício Lourenço Oliveira 186, 4405-034 Vila Nova de Gaia, Porto. Portugal. / Apartado 1538 4401-901 Vila Nova de Gaia, Porto Portugal / tel. +351 223 710 419