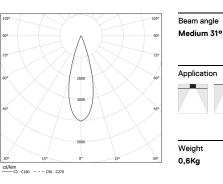

## inVision45 Made-to-measure

39W / 2610lm / 2700K / On/Off / Medium 31° / 900mm

64021

Design: O/M + Bartenbach GmbH inVision module with housing and perforated cover plate made of aluminium with textured-paint finish.