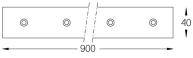

## inVision45 Made-to-measure

39W / 2610lm / 2700K / On/Off / Medium 31° / 900mm

64021

Design: O/M + Bartenbach GmbH inVision module with housing and perforated cover plate made of aluminium with textured-paint finish.