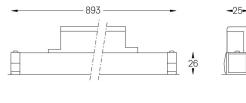

## inVision45 Made-to-measure

39W / 2610lm / 2700K / On/Off / Medium 31° / 900mm

64021

Design: O/M + Bartenbach GmbH inVision module with housing and perforated cover plate made of aluminium with textured-paint finish.