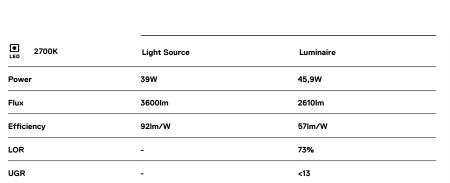

## inVision45 Made-to-measure

39W / 2610lm / 2700K / On/Off / Medium 31° / 900mm

64021

Design: O/M + Bartenbach GmbH inVision module with housing and perforated cover plate made of aluminium with textured-paint finish.

LED CRI>90 / >50.000h, L80/B10 / 2-step MacAdam Power supply included. IP20 | 230Vac | 50/60Hz

٠ ( (

0

3

Modules

A inVision Module

0

Structure