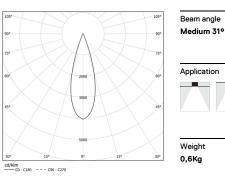

## inVision45 Made-to-measure

21W / 1320lm / 2700K / On/Off / Medium 31° / 900mm

64020

Design: O/M + Bartenbach GmbH inVision module with housing and perforated cover plate made of aluminium with textured-paint finish.