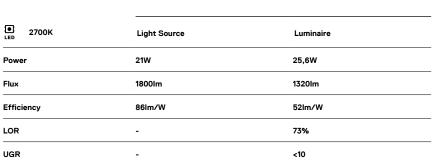

## inVision45 Made-to-measure

21W / 1320lm / 2700K / On/Off / Medium 31° / 900mm

64020

Design: O/M + Bartenbach GmbH inVision module with housing and perforated cover plate made of aluminium with textured-paint finish.

LED CRI>90 / >50.000h, L80/B10 / 2-step MacAdam Power supply included. IP20 | 230Vac | 50/60Hz

٠ ( (

0

3

Modules

A inVision Module

Finishes

.01 White / RAL 9010
.02 Black / RAL 9005