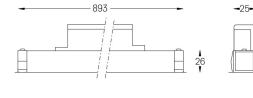

## inVision45 Made-to-measure

21W / 1320lm / 2700K / On/Off / Medium 31° / 900mm

64020

Design: O/M + Bartenbach GmbH inVision module with housing and perforated cover plate made of aluminium with textured-paint finish.

Choose the length and layout of the system exactly as you want it, to model the right lighting functions for different tasks. For further information please contact: support@om-light.com

Structure 1 Profile 2 End caps

3 Fitting accessories 4 Profile coupling

0

anarian

<u>∏ mm</u>

www.om-light.com / mail@om-light.com Rua Maurício Lourenço Oliveira 186, 4405-034 Vila Nova de Gaia, Porto. Portugal. / Apartado 1538 4401-901 Vila Nova de Gaia, Porto Portugal / tel. +351 223 710 419