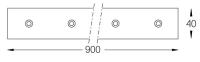

## inVision45 Made-to-measure

21W / 1320lm / 2700K / On/Off / Medium 31° / 900mm

64020

Design: O/M + Bartenbach GmbH inVision module with housing and perforated cover plate made of aluminium with textured-paint finish.

Choose the length and layout of the system exactly as you want it, to model the right lighting functions for different tasks. For further information please contact: support@om-light.com

Structure 1 Profile 2 End caps

3 Fitting accessories 4 Profile coupling

0

anarian

<u>∏ mm</u>

www.om-light.com / mail@om-light.com Rua Maurício Lourenço Oliveira 186, 4405-034 Vila Nova de Gaia, Porto. Portugal. / Apartado 1538 4401-901 Vila Nova de Gaia, Porto Portugal / tel. +351 223 710 419