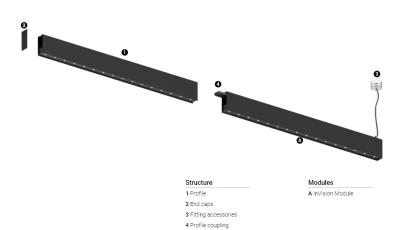

## inVision35 Made-to-measure

39W / 3870Im / 4000K / DALI / Flood 52° / 900mm

64019

Design: O/M + Bartenbach GmbH inVision module with housing and perforated cover plate made of aluminium with textured-paint finish.