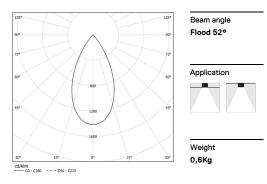

## inVision35 Made-to-measure

39W / 3870Im / 4000K / DALI / Flood 52° / 900mm

64019

Design: O/M + Bartenbach GmbH inVision module with housing and perforated cover plate made of aluminium with textured-paint finish.

LED CRI>80 / >50.000h, L80/B10 / 2-step MacAdam Power supply included. IP20 | 230Vac | 50/60Hz

| 1000K      | Light Source | Luminaire |
|------------|--------------|-----------|
| Power      | 39W          | 45,9W     |
| Flux       | 5100lm       | 3870lm    |
| Efficiency | 131lm/W      | 84lm/W    |
| LOR        | -            | 76%       |
| UGR        | -            | <16       |