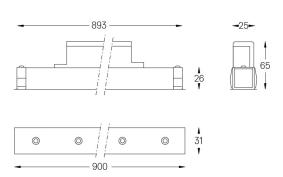

## inVision35 Made-to-measure

39W / 3870Im / 4000K / DALI / Flood 52° / 900mm

64019

Design: O/M + Bartenbach GmbH inVision module with housing and perforated cover plate made of aluminium with textured-paint finish.