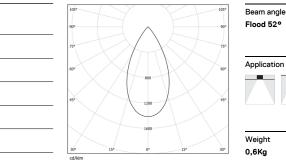

LED CRI>80 / >50.000h, L80/B10 / 2-step MacAdam Power supply included. IP20 | 230Vac | 50/60Hz

| 1000K      | Light Source | Luminaire |
|------------|--------------|-----------|
| Power      | 21W          | 25,6W     |
| Flux       | 2580lm       | 1950lm    |
| Efficiency | 123Im/W      | 76lm/W    |
| LOR        | -            | 76%       |
| UGR        | -            | <10       |