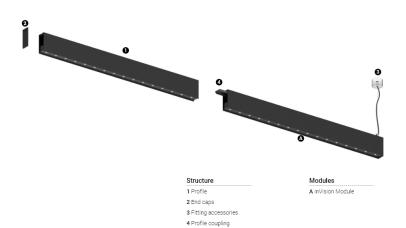

## inVision35 Made-to-measure

21W / 1950lm / 4000K / DALI / Flood 52° / 900mm

64018

Design: O/M + Bartenbach GmbH inVision module with housing and perforated cover plate made of aluminium with textured-paint finish.