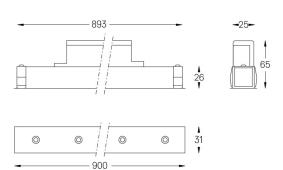

## O/M



## inVision35 Made-to-measure

21W / 1950lm / 4000K / DALI / Flood 52° / 900mm

64018

Design: O/M + Bartenbach GmbH inVision module with housing and perforated cover plate made of aluminium with textured-paint finish.

LED CRI>80 / >50.000h, L80/B10 / 2-step MacAdam Power supply included. IP20 | 230Vac | 50/60Hz



| 1000K      | Light Source | Luminaire |
|------------|--------------|-----------|
| Power      | 21W          | 25,6W     |
| Flux       | 2580lm       | 1950lm    |
| Efficiency | 123Im/W      | 76lm/W    |
| LOR        | -            | 76%       |
| UGR        | -            | <10       |



mm



## Finishes

O .01 White / RAL 9010 ● .02 Black / RAL 9005

For the specific supply of "DALI 2" drivers, please contact: support@om-light.com

Choose the length and layout of the system exactly as you want it, to model the right lighting functions for different tasks. For further information please contact: support@om-light.com