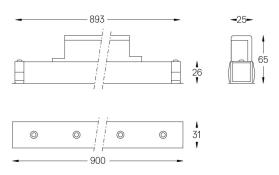

## inVision35 Made-to-measure

39W / 3720lm / 4000K / DALI / Medium 31º / 900mm

64017

Design: O/M + Bartenbach GmbH inVision module with housing and perforated cover plate made of aluminium with textured-paint finish.

LED CRI>80 / >50.000h, L80/B10 / 2-step MacAdam Power supply included. IP20 | 230Vac | 50/60Hz

| 1000K      | Light Source | Luminaire |
|------------|--------------|-----------|
| Power      | 39W          | 45,9W     |
| Flux       | 5100lm       | 3720lm    |
| Efficiency | 131lm/W      | 81lm/W    |
| LOR        | -            | 73%       |
| UGR        | -            | <13       |