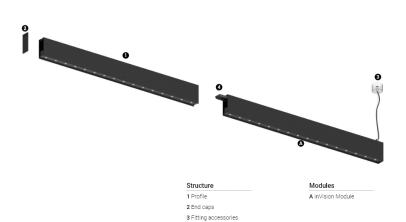

## O/M

4 Profile coupling

## inVision35 Made-to-measure

39W / 3720lm / 4000K / DALI / Medium 31º / 900mm

64017

Design: O/M + Bartenbach GmbH inVision module with housing and perforated cover plate made of aluminium with textured-paint finish.