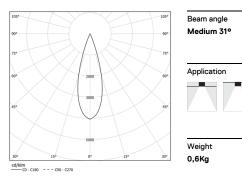

## inVision35 Made-to-measure

39W / 3720lm / 4000K / DALI / Medium 31º / 900mm

64017

Design: O/M + Bartenbach GmbH inVision module with housing and perforated cover plate made of aluminium with textured-paint finish.

LED CRI>80 / >50.000h, L80/B10 / 2-step MacAdam Power supply included. IP20 | 230Vac | 50/60Hz

| 1000K      | Light Source | Luminaire |
|------------|--------------|-----------|
| Power      | 39W          | 45,9W     |
| Flux       | 5100lm       | 3720lm    |
| Efficiency | 131lm/W      | 81lm/W    |
| LOR        | -            | 73%       |
| UGR        | -            | <13       |