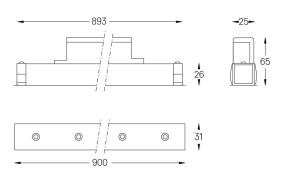

mm

Finishes

O .01 White / RAL 9010 ● .02 Black / RAL 9005

For the specific supply of "DALI 2" drivers, please contact: support@om-light.com

Choose the length and layout of the system exactly as you want it, to model the right lighting functions for different tasks. For further information please contact: support@om-light.com