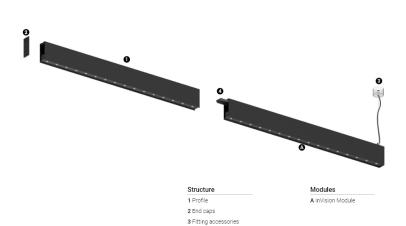

## O/M

4 Profile coupling

## inVision35 Made-to-measure

21W / 1890lm / 4000K / DALI / Medium 31° / 900mm

64016

Design: O/M + Bartenbach GmbH inVision module with housing and perforated cover plate made of aluminium with textured-paint finish.