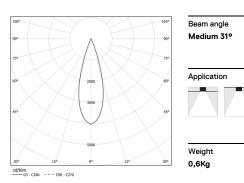

## inVision35 Made-to-measure

21W / 1890lm / 4000K / DALI / Medium 31° / 900mm

64016

Design: O/M + Bartenbach GmbH inVision module with housing and perforated cover plate made of aluminium with textured-paint finish.

LED CRI>80 / >50.000h, L80/B10 / 2-step MacAdam Power supply included. IP20 | 230Vac | 50/60Hz

| 1000K      | Light Source | Luminaire |
|------------|--------------|-----------|
| Power      | 21W          | 25,6W     |
| Flux       | 2580lm       | 1890lm    |
| Efficiency | 123lm/W      | 74lm/W    |
| LOR        | -            | 73%       |
| UGR        | -            | <10       |