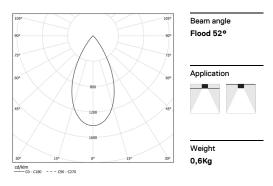

## inVision35 Made-to-measure

39W / 3870lm / 4000K / On/Off / Flood 52° / 900mm

64015

Design: O/M + Bartenbach GmbH inVision module with housing and perforated cover plate made of aluminium with textured-paint finish.

LED CRI>80 / >50.000h, L80/B10 / 2-step MacAdam Power supply included. IP20 | 230Vac | 50/60Hz

| ● 4000K    | Light Source | Luminaire |
|------------|--------------|-----------|
| Power      | 39W          | 45,9W     |
| Flux       | 5100lm       | 3870lm    |
| Efficiency | 131lm/W      | 84lm/W    |
| LOR        | -            | 76%       |
| UGR        | -            | <16       |