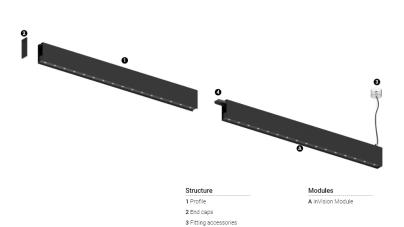

## O/M

4 Profile coupling

## inVision35 Made-to-measure

39W / 3870lm / 4000K / On/Off / Flood 52° / 900mm

64015

Design: O/M + Bartenbach GmbH inVision module with housing and perforated cover plate made of aluminium with textured-paint finish.

## Finishes

O .01 White / RAL 9010 ● .02 Black / RAL 9005

Choose the length and layout of the system exactly as you want it, to model the right lighting functions for different tasks. For further information please contact: support@om-light.com