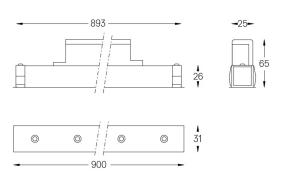

## inVision35 Made-to-measure

39W / 3870lm / 4000K / On/Off / Flood 52° / 900mm

64015

Design: O/M + Bartenbach GmbH inVision module with housing and perforated cover plate made of aluminium with textured-paint finish.

LED CRI>80 / >50.000h, L80/B10 / 2-step MacAdam Power supply included. IP20 | 230Vac | 50/60Hz

| ● 4000K    | Light Source | Luminaire |
|------------|--------------|-----------|
| Power      | 39W          | 45,9W     |
| Flux       | 5100lm       | 3870lm    |
| Efficiency | 131lm/W      | 84lm/W    |
| LOR        | -            | 76%       |
| UGR        | -            | <16       |