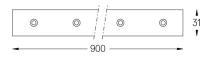

## inVision35 Made-to-measure

21W / 1950lm / 4000K / On/Off / Flood 52° / 900mm

64014

Design: O/M + Bartenbach GmbH inVision module with housing and perforated cover plate made of aluminium with textured-paint finish.

0

Structure

2 End caps 3 Fitting accessories 4 Profile coupling

1 Profile

Finishes

.01 White / RAL 9010
.02 Black / RAL 9005

Choose the length and layout of the system exactly as you want it, to model the right lighting functions for different tasks. For further information please contact: support@om-light.com