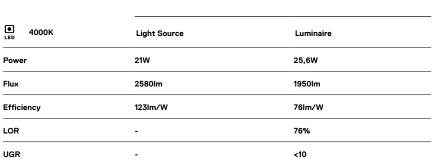

## inVision35 Made-to-measure

21W / 1950lm / 4000K / On/Off / Flood 52° / 900mm

64014

Design: O/M + Bartenbach GmbH inVision module with housing and perforated cover plate made of aluminium with textured-paint finish.

LED CRI>80 / >50.000h, L80/B10 / 2-step MacAdam Power supply included. IP20 | 230Vac | 50/60Hz

٠ ( (

0

3

Modules

A inVision Module

-25-

65