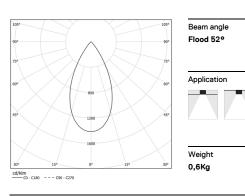

## inVision35 Made-to-measure

21W / 1950lm / 4000K / On/Off / Flood 52° / 900mm

64014

Design: O/M + Bartenbach GmbH inVision module with housing and perforated cover plate made of aluminium with textured-paint finish.