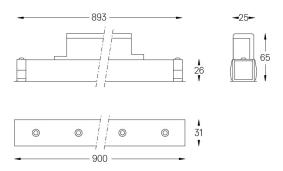

## inVision35 Made-to-measure

21W / 1890lm / 4000K / On/Off / Medium 31° / 900mm

64012

Design: O/M + Bartenbach GmbH inVision module with housing and perforated cover plate made of aluminium with textured-paint finish.

LED CRI>80 / >50.000h, L80/B10 / 2-step MacAdam Power supply included. IP20 | 230Vac | 50/60Hz

| 1000K      | Light Source | Luminaire |
|------------|--------------|-----------|
| Power      | 21W          | 25,6W     |
| Flux       | 2580lm       | 1890lm    |
| Efficiency | 123lm/W      | 74lm/W    |
| LOR        | -            | 73%       |
| UGR        | -            | <10       |