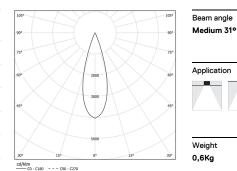

LED CRI>80 / >50.000h, L80/B10 / 2-step MacAdam Power supply included. IP20 | 230Vac | 50/60Hz

| 1000K      | Light Source | Luminaire |
|------------|--------------|-----------|
| Power      | 21W          | 25,6W     |
| Flux       | 2580lm       | 1890lm    |
| Efficiency | 123lm/W      | 74lm/W    |
| LOR        | -            | 73%       |
| UGR        | -            | <10       |