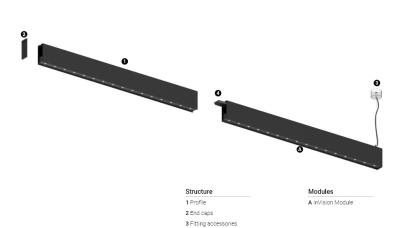

## inVision35 Made-to-measure

21W / 1890lm / 4000K / On/Off / Medium 31° / 900mm

64012

Design: O/M + Bartenbach GmbH inVision module with housing and perforated cover plate made of aluminium with textured-paint finish.

## Finishes

O .01 White / RAL 9010 ● .02 Black / RAL 9005

Choose the length and layout of the system exactly as you want it, to model the right lighting functions for different tasks. For further information please contact: support@om-light.com