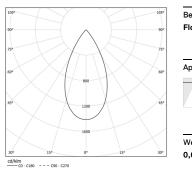

## 3000K Light Source Luminaire 39W 45,9W Power 2940lm 3870lm Flux Efficiency 99lm/W 64lm/W LOR 76% \_ UGR <16 -

Beam angle Flood 52° Application

Weight

0,6Kg

Finishes

O .01 White / RAL 9010 • .02 Black / RAL 9005