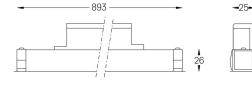

## inVision35 Made-to-measure

39W / 2940Im / 3000K / DALI / Flood 52° / 900mm

64011

Design: O/M + Bartenbach GmbH inVision module with housing and perforated cover plate made of aluminium with textured-paint finish.