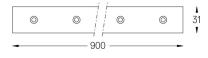

## inVision35 Made-to-measure

39W / 2940Im / 3000K / DALI / Flood 52° / 900mm

64011

Design: O/M + Bartenbach GmbH inVision module with housing and perforated cover plate made of aluminium with textured-paint finish.