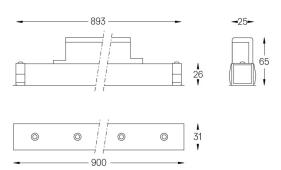

## O/M



## inVision35 Made-to-measure

21W / 1470Im / 3000K / DALI / Flood 52° / 900mm

64010

Design: O/M + Bartenbach GmbH inVision module with housing and perforated cover plate made of aluminium with textured-paint finish.

LED CRI>90 / >50.000h, L80/B10 / 2-step MacAdam Power supply included. IP20 | 230Vac | 50/60Hz



| .ED 3000K  | Light Source | Luminaire |
|------------|--------------|-----------|
| Power      | 21W          | 25,6W     |
| Flux       | 1935lm       | 1470lm    |
| Efficiency | 92lm/W       | 57lm/W    |
| LOR        | -            | 76%       |
| UGR        | -            | <10       |



mm



## Finishes

O .01 White / RAL 9010 ● .02 Black / RAL 9005

For the specific supply of "DALI 2" drivers, please contact: support@om-light.com

Choose the length and layout of the system exactly as you want it, to model the right lighting functions for different tasks. For further information please contact: support@om-light.com