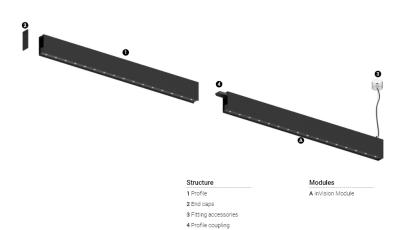

## inVision35 Made-to-measure

21W / 1470Im / 3000K / DALI / Flood 52° / 900mm

64010

Design: O/M + Bartenbach GmbH inVision module with housing and perforated cover plate made of aluminium with textured-paint finish.