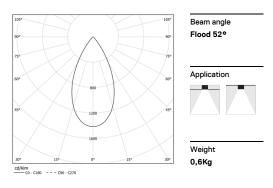

## inVision35 Made-to-measure

21W / 1470Im / 3000K / DALI / Flood 52° / 900mm

64010

Design: O/M + Bartenbach GmbH inVision module with housing and perforated cover plate made of aluminium with textured-paint finish.

LED CRI>90 / >50.000h, L80/B10 / 2-step MacAdam Power supply included. IP20 | 230Vac | 50/60Hz

| .ED 3000K  | Light Source | Luminaire |
|------------|--------------|-----------|
| Power      | 21W          | 25,6W     |
| Flux       | 1935lm       | 1470lm    |
| Efficiency | 92lm/W       | 57lm/W    |
| LOR        | -            | 76%       |
| UGR        | -            | <10       |