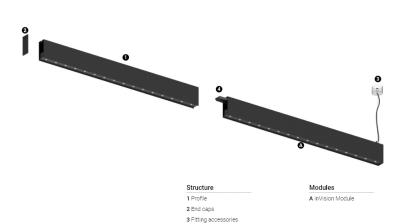

## O/M

4 Profile coupling

## inVision35 Made-to-measure

39W / 2820lm / 3000K / DALI / Medium 31° / 900mm

64009

Design: O/M + Bartenbach GmbH inVision module with housing and perforated cover plate made of aluminium with textured-paint finish.

## Finishes

O .01 White / RAL 9010 ● .02 Black / RAL 9005

For the specific supply of "DALI 2" drivers, please contact: support@om-light.com

Choose the length and layout of the system exactly as you want it, to model the right lighting functions for different tasks. For further information please contact: support@om-light.com