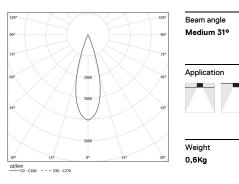

## inVision35 Made-to-measure

39W / 2820lm / 3000K / DALI / Medium 31° / 900mm

64009

Design: O/M + Bartenbach GmbH inVision module with housing and perforated cover plate made of aluminium with textured-paint finish.

LED CRI>90 / >50.000h, L80/B10 / 2-step MacAdam Power supply included. IP20 | 230Vac | 50/60Hz

| 3000K      | Light Source | Luminaire |
|------------|--------------|-----------|
| Power      | 39W          | 45,9W     |
| Flux       | 3870lm       | 2820lm    |
| Efficiency | 99lm/W       | 61lm/W    |
| LOR        | -            | 73%       |
| UGR        | -            | <13       |