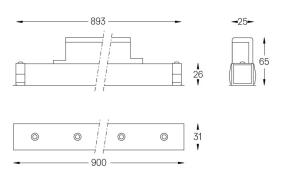

## inVision35 Made-to-measure

39W / 2820lm / 3000K / DALI / Medium 31° / 900mm

64009

Design: O/M + Bartenbach GmbH inVision module with housing and perforated cover plate made of aluminium with textured-paint finish.

LED CRI>90 / >50.000h, L80/B10 / 2-step MacAdam Power supply included. IP20 | 230Vac | 50/60Hz

| 3000K      | Light Source | Luminaire |
|------------|--------------|-----------|
| Power      | 39W          | 45,9W     |
| Flux       | 3870lm       | 2820lm    |
| Efficiency | 99lm/W       | 61lm/W    |
| LOR        | -            | 73%       |
| UGR        | -            | <13       |