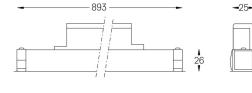

## inVision35 Made-to-measure

21W / 1410lm / 3000K / DALI / Medium 31° / 900mm

64008

Design: O/M + Bartenbach GmbH inVision module with housing and perforated cover plate made of aluminium with textured-paint finish.