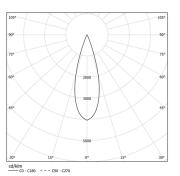

## 3000K Light Source Luminaire 21W 25,6W Power 1410lm 1935lm Flux Efficiency 92lm/W 55lm/W LOR 73% \_ UGR <10 -

Beam angle Medium 31°

Finishes

.01 White / RAL 9010
.02 Black / RAL 9005

For the specific supply of "DALI 2" drivers, please contact: support@om-light.com