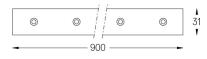

## inVision35 Made-to-measure

21W / 1410lm / 3000K / DALI / Medium 31° / 900mm

64008

Design: O/M + Bartenbach GmbH inVision module with housing and perforated cover plate made of aluminium with textured-paint finish.