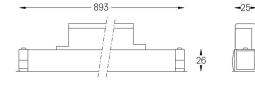

## inVision35 Made-to-measure

39W / 2940lm / 3000K / On/Off / Flood 52° / 900mm

64007

Design: O/M + Bartenbach GmbH inVision module with housing and perforated cover plate made of aluminium with textured-paint finish.