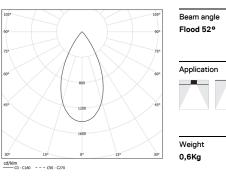

## inVision35 Made-to-measure

39W / 2940lm / 3000K / On/Off / Flood 52° / 900mm

64007

Design: O/M + Bartenbach GmbH inVision module with housing and perforated cover plate made of aluminium with textured-paint finish.