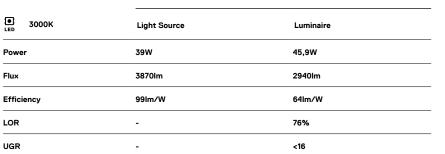

## inVision35 Made-to-measure

39W / 2940lm / 3000K / On/Off / Flood 52° / 900mm

64007

Design: O/M + Bartenbach GmbH inVision module with housing and perforated cover plate made of aluminium with textured-paint finish.