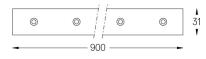

## inVision35 Made-to-measure

39W / 2940lm / 3000K / On/Off / Flood 52° / 900mm

64007

Design: O/M + Bartenbach GmbH inVision module with housing and perforated cover plate made of aluminium with textured-paint finish.