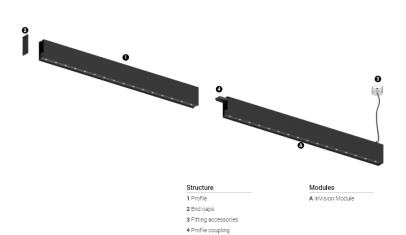

## inVision35 Made-to-measure

21W / 1470lm / 3000K / On/Off / Flood 52° / 900mm

64006

Design: O/M + Bartenbach GmbH inVision module with housing and perforated cover plate made of aluminium with textured-paint finish.

## Finishes

O .01 White / RAL 9010

● .02 Black / RAL 9005

Choose the length and layout of the system exactly as you want it, to model the right lighting functions for different tasks. For further information please contact: support@om-light.com