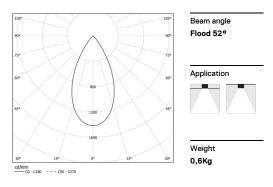

## inVision35 Made-to-measure

21W / 1470lm / 3000K / On/Off / Flood 52° / 900mm

64006

Design: O/M + Bartenbach GmbH inVision module with housing and perforated cover plate made of aluminium with textured-paint finish.

LED CRI>90 / >50.000h, L80/B10 / 2-step MacAdam Power supply included. IP20 | 230Vac | 50/60Hz

| 3000K      | Light Source | Luminaire |
|------------|--------------|-----------|
| Power      | 21W          | 25,6W     |
| Flux       | 1935lm       | 1470lm    |
| Efficiency | 92lm/W       | 57lm/W    |
| LOR        | -            | 76%       |
| UGR        | -            | <10       |