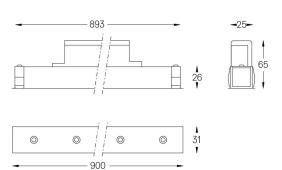

## inVision35 Made-to-measure

21W / 1470lm / 3000K / On/Off / Flood 52° / 900mm

64006

Design: O/M + Bartenbach GmbH inVision module with housing and perforated cover plate made of aluminium with textured-paint finish.

LED CRI>90 / >50.000h, L80/B10 / 2-step MacAdam Power supply included. IP20 | 230Vac | 50/60Hz

| 3000K      | Light Source | Luminaire |
|------------|--------------|-----------|
| Power      | 21W          | 25,6W     |
| Flux       | 1935lm       | 1470lm    |
| Efficiency | 92lm/W       | 57lm/W    |
| LOR        | -            | 76%       |
| UGR        | -            | <10       |