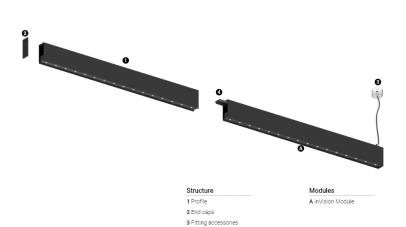

## O/M

4 Profile coupling

## inVision35 Made-to-measure

39W / 2820lm / 3000K / On/Off / Medium 31° / 900mm

64005

Design: O/M + Bartenbach GmbH inVision module with housing and perforated cover plate made of aluminium with textured-paint finish.

## Finishes

O .01 White / RAL 9010 ● .02 Black / RAL 9005

Choose the length and layout of the system exactly as you want it, to model the right lighting functions for different tasks. For further information please contact: support@om-light.com