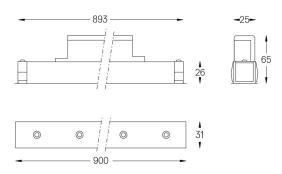

## inVision35 Made-to-measure

39W / 2820lm / 3000K / On/Off / Medium 31° / 900mm

64005

Design: O/M + Bartenbach GmbH inVision module with housing and perforated cover plate made of aluminium with textured-paint finish.

LED CRI>90 / >50.000h, L80/B10 / 2-step MacAdam Power supply included. IP20 | 230Vac | 50/60Hz

| 3000K      | Light Source | Luminaire |
|------------|--------------|-----------|
| Power      | 39W          | 45,9W     |
| Flux       | 3870lm       | 2820lm    |
| Efficiency | 99lm/W       | 61lm/W    |
| LOR        | -            | 73%       |
| UGR        | -            | <13       |