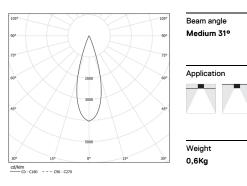

## inVision35 Made-to-measure

39W / 2820lm / 3000K / On/Off / Medium 31° / 900mm

64005

Design: O/M + Bartenbach GmbH inVision module with housing and perforated cover plate made of aluminium with textured-paint finish.

LED CRI>90 / >50.000h, L80/B10 / 2-step MacAdam Power supply included. IP20 | 230Vac | 50/60Hz

| 3000K      | Light Source | Luminaire |
|------------|--------------|-----------|
| Power      | 39W          | 45,9W     |
| Flux       | 3870lm       | 2820lm    |
| Efficiency | 99lm/W       | 61lm/W    |
| LOR        | -            | 73%       |
| UGR        | -            | <13       |