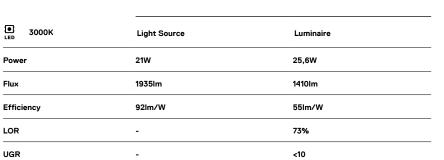

## inVision35 Made-to-measure

21W / 1410lm / 3000K / On/Off / Medium 31° / 900mm

64004

Design: O/M + Bartenbach GmbH inVision module with housing and perforated cover plate made of aluminium with textured-paint finish.

LED CRI>90 / >50.000h, L80/B10 / 2-step MacAdam Power supply included. IP20 | 230Vac | 50/60Hz

٠ ( (

0

3

Finishes

.01 White / RAL 9010
.02 Black / RAL 9005

Choose the length and layout of the system exactly as you want it, to model the right lighting functions for different tasks. For further information please contact: support@om-light.com