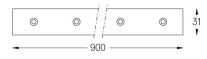

## inVision35 Made-to-measure

21W / 1410lm / 3000K / On/Off / Medium 31° / 900mm

64004

Design: O/M + Bartenbach GmbH inVision module with housing and perforated cover plate made of aluminium with textured-paint finish.