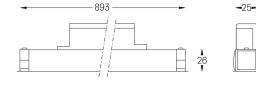

## inVision35 Made-to-measure

21W / 1410lm / 3000K / On/Off / Medium 31° / 900mm

64004

Design: O/M + Bartenbach GmbH inVision module with housing and perforated cover plate made of aluminium with textured-paint finish.