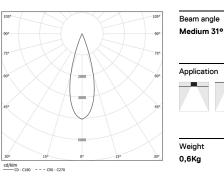

## inVision35 Made-to-measure

21W / 1410lm / 3000K / On/Off / Medium 31° / 900mm

64004

Design: O/M + Bartenbach GmbH inVision module with housing and perforated cover plate made of aluminium with textured-paint finish.