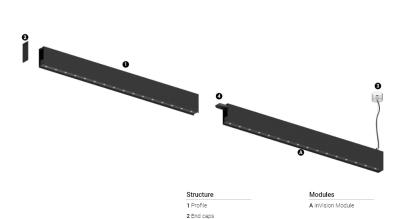

## O/M

3 Fitting accessories 4 Profile coupling

## inVision35 Made-to-measure

39W / 2730Im / 2700K / DALI / Flood 52° / 900mm

64003

Design: O/M + Bartenbach GmbH inVision module with housing and perforated cover plate made of aluminium with textured-paint finish.