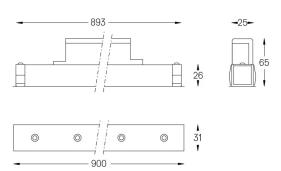

## inVision35 Made-to-measure

39W / 2730Im / 2700K / DALI / Flood 52° / 900mm

64003

Design: O/M + Bartenbach GmbH inVision module with housing and perforated cover plate made of aluminium with textured-paint finish.