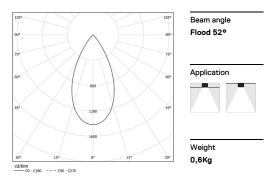

## inVision35 Made-to-measure

39W / 2730Im / 2700K / DALI / Flood 52° / 900mm

64003

Design: O/M + Bartenbach GmbH inVision module with housing and perforated cover plate made of aluminium with textured-paint finish.

LED CRI>90 / >50.000h, L80/B10 / 2-step MacAdam Power supply included. IP20 | 230Vac | 50/60Hz

| 2700K      | Light Source | Luminaire |
|------------|--------------|-----------|
| Power      | 39W          | 45,9W     |
| Flux       | 3600lm       | 2730lm    |
| Efficiency | 92lm/W       | 59lm/W    |
| LOR        | -            | 76%       |
| UGR        | -            | <16       |