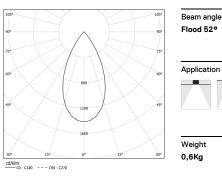

## inVision35 Made-to-measure

21W / 1380lm / 2700K / DALI / Flood 52° / 900mm

64002

Design: O/M + Bartenbach GmbH inVision module with housing and perforated cover plate made of aluminium with textured-paint finish.

LED CRI>90 / >50.000h, L80/B10 / 2-step MacAdam Power supply included. IP20 | 230Vac | 50/60Hz

) ((

Finishes

O .01 White / RAL 9010 • .02 Black / RAL 9005

For the specific supply of "DALI 2" drivers, please contact: support@om-light.com