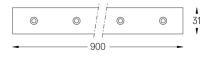

## inVision35 Made-to-measure

21W / 1380lm / 2700K / DALI / Flood 52° / 900mm

64002

Design: O/M + Bartenbach GmbH inVision module with housing and perforated cover plate made of aluminium with textured-paint finish.

LED CRI>90 / >50.000h, L80/B10 / 2-step MacAdam Power supply included. IP20 | 230Vac | 50/60Hz

) ((

Finishes

O .01 White / RAL 9010 • .02 Black / RAL 9005

For the specific supply of "DALI 2" drivers, please contact: support@om-light.com