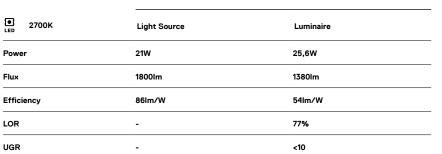

## inVision35 Made-to-measure

21W / 1380lm / 2700K / DALI / Flood 52° / 900mm

64002

Design: O/M + Bartenbach GmbH inVision module with housing and perforated cover plate made of aluminium with textured-paint finish.

LED CRI>90 / >50.000h, L80/B10 / 2-step MacAdam Power supply included. IP20 | 230Vac | 50/60Hz

) ((

Finishes

O .01 White / RAL 9010 • .02 Black / RAL 9005

For the specific supply of "DALI 2" drivers, please contact: support@om-light.com