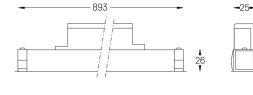

## inVision35 Made-to-measure

21W / 1380lm / 2700K / DALI / Flood 52° / 900mm

64002

Design: O/M + Bartenbach GmbH inVision module with housing and perforated cover plate made of aluminium with textured-paint finish.