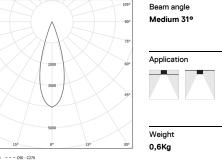

## inVision35 Made-to-measure

39W / 2610lm / 2700K / DALI / Medium 31° / 900mm

64001

Design: O/M + Bartenbach GmbH inVision module with housing and perforated cover plate made of aluminium with textured-paint finish.

LED CRI>90 / >50.000h, L80/B10 / 2-step MacAdam Power supply included. IP20 | 230Vac | 50/60Hz

| 2700K      | Light Source | Luminaire |
|------------|--------------|-----------|
| Power      | 39W          | 45,9W     |
| Flux       | 3600lm       | 2610lm    |
| Efficiency | 92lm/W       | 57lm/W    |
| LOR        | -            | 73%       |
| UGR        | -            | <13       |