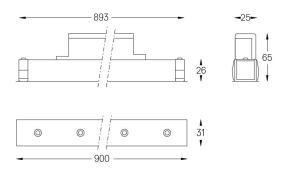

## inVision35 Made-to-measure

39W / 2610lm / 2700K / DALI / Medium 31° / 900mm

64001

Design: O/M + Bartenbach GmbH inVision module with housing and perforated cover plate made of aluminium with textured-paint finish.

mm

Finishes

O .01 White / RAL 9010 ● .02 Black / RAL 9005

For the specific supply of "DALI 2" drivers, please contact: support@om-light.com

Choose the length and layout of the system exactly as you want it, to model the right lighting functions for different tasks. For further information please contact: support@om-light.com