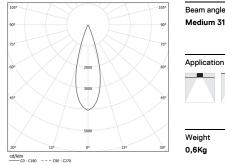

## inVision35 Made-to-measure

39W / 2610lm / 2700K / DALI / Medium 31° / 900mm

64001

Design: O/M + Bartenbach GmbH inVision module with housing and perforated cover plate made of aluminium with textured-paint finish.

LED CRI>90 / >50.000h, L80/B10 / 2-step MacAdam Power supply included. IP20 | 230Vac | 50/60Hz

| 2700K      | Light Source | Luminaire |
|------------|--------------|-----------|
| Power      | 39W          | 45,9W     |
| Flux       | 3600lm       | 2610lm    |
| Efficiency | 92lm/W       | 57lm/W    |
| LOR        | -            | 73%       |
| UGR        | -            | <13       |