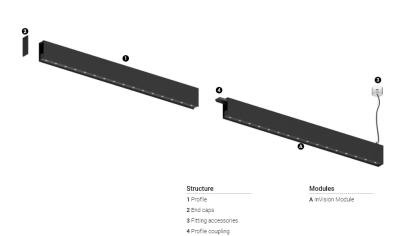

## inVision35 Made-to-measure

39W / 2610lm / 2700K / DALI / Medium 31° / 900mm

64001

Design: O/M + Bartenbach GmbH inVision module with housing and perforated cover plate made of aluminium with textured-paint finish.