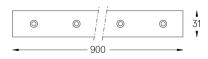

## inVision35 Made-to-measure

21W / 1320lm / 2700K / DALI / Medium 31° / 900mm

64000

Design: O/M + Bartenbach GmbH inVision module with housing and perforated cover plate made of aluminium with textured-paint finish.

2 End caps 3 Fitting accessories 4 Profile coupling

1 Profile

Finishes

.01 White / RAL 9010
.02 Black / RAL 9005

For the specific supply of "DALI 2" drivers, please contact: support@om-light.com

Choose the length and layout of the system exactly as you want it, to model the right lighting functions for different tasks. For further information please contact: support@om-light.com