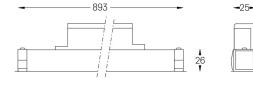

## inVision35 Made-to-measure

21W / 1320lm / 2700K / DALI / Medium 31° / 900mm

64000

Design: O/M + Bartenbach GmbH inVision module with housing and perforated cover plate made of aluminium with textured-paint finish.

2 End caps 3 Fitting accessories 4 Profile coupling

1 Profile

Finishes

.01 White / RAL 9010
.02 Black / RAL 9005

For the specific supply of "DALI 2" drivers, please contact: support@om-light.com

Choose the length and layout of the system exactly as you want it, to model the right lighting functions for different tasks. For further information please contact: support@om-light.com