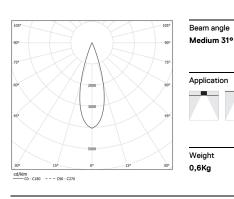

## inVision35 Made-to-measure

21W / 1320lm / 2700K / DALI / Medium 31° / 900mm

64000

Design: O/M + Bartenbach GmbH inVision module with housing and perforated cover plate made of aluminium with textured-paint finish.