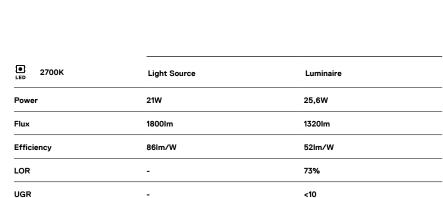

## inVision35 Made-to-measure

21W / 1320lm / 2700K / DALI / Medium 31° / 900mm

64000

Design: O/M + Bartenbach GmbH inVision module with housing and perforated cover plate made of aluminium with textured-paint finish.

LED CRI>90 / >50.000h, L80/B10 / 2-step MacAdam Power supply included. IP20 | 230Vac | 50/60Hz

) ((

0

3

Modules

A inVision Module

0

Structure