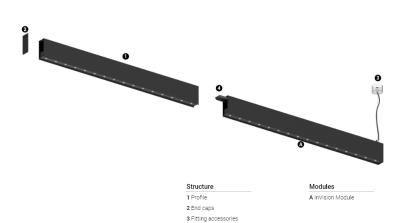

## O/M

4 Profile coupling

## inVision35 Made-to-measure

39W / 2730lm / 2700K / On/Off / Flood 52° / 900mm

63999

Design: O/M + Bartenbach GmbH inVision module with housing and perforated cover plate made of aluminium with textured-paint finish.

## Finishes

O .01 White / RAL 9010

● .02 Black / RAL 9005

Choose the length and layout of the system exactly as you want it, to model the right lighting functions for different tasks. For further information please contact: support@om-light.com