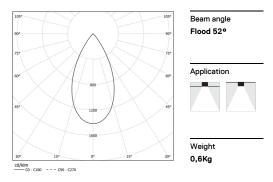

## inVision35 Made-to-measure

39W / 2730lm / 2700K / On/Off / Flood 52° / 900mm

63999

Design: O/M + Bartenbach GmbH inVision module with housing and perforated cover plate made of aluminium with textured-paint finish.

LED CRI>90 / >50.000h, L80/B10 / 2-step MacAdam Power supply included. IP20 | 230Vac | 50/60Hz

| <b>1</b> 2700K | Light Source | Luminaire |
|----------------|--------------|-----------|
| Power          | 39W          | 45,9W     |
| Flux           | 3600lm       | 2730lm    |
| Efficiency     | 92lm/W       | 59lm/W    |
| LOR            | -            | 76%       |
| UGR            | -            | <16       |