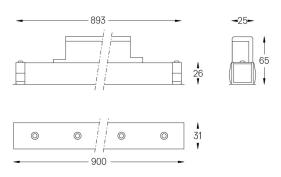

## inVision35 Made-to-measure

39W / 2730lm / 2700K / On/Off / Flood 52° / 900mm

63999

Design: O/M + Bartenbach GmbH inVision module with housing and perforated cover plate made of aluminium with textured-paint finish.

LED CRI>90 / >50.000h, L80/B10 / 2-step MacAdam Power supply included. IP20 | 230Vac | 50/60Hz

| <b>1</b> 2700K | Light Source | Luminaire |
|----------------|--------------|-----------|
| Power          | 39W          | 45,9W     |
| Flux           | 3600lm       | 2730lm    |
| Efficiency     | 92lm/W       | 59lm/W    |
| LOR            | -            | 76%       |
| UGR            | -            | <16       |