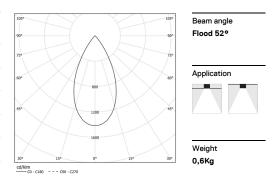

## inVision35 Made-to-measure

21W / 1380lm / 2700K / On/Off / Flood 52° / 900mm

63998

Design: O/M + Bartenbach GmbH inVision module with housing and perforated cover plate made of aluminium with textured-paint finish.

LED CRI>90 / >50.000h, L80/B10 / 2-step MacAdam Power supply included. IP20 | 230Vac | 50/60Hz

| ● 2700K    | Light Source | Luminaire |
|------------|--------------|-----------|
| Power      | 21W          | 25,6W     |
| Flux       | 1800lm       | 1380lm    |
| Efficiency | 86lm/W       | 54lm/W    |
| LOR        | -            | 77%       |
| UGR        | -            | <10       |