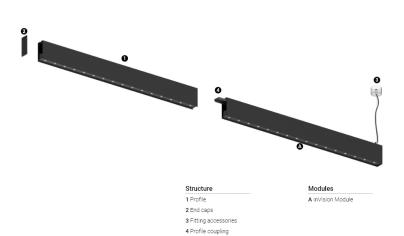

## inVision35 Made-to-measure

21W / 1380lm / 2700K / On/Off / Flood 52° / 900mm

63998

Design: O/M + Bartenbach GmbH inVision module with housing and perforated cover plate made of aluminium with textured-paint finish.

## Finishes

O .01 White / RAL 9010 ● .02 Black / RAL 9005

Choose the length and layout of the system exactly as you want it, to model the right lighting functions for different tasks. For further information please contact: support@om-light.com