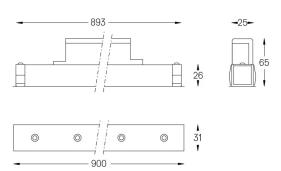

## inVision35 Made-to-measure

21W / 1380lm / 2700K / On/Off / Flood 52° / 900mm

63998

Design: O/M + Bartenbach GmbH inVision module with housing and perforated cover plate made of aluminium with textured-paint finish.