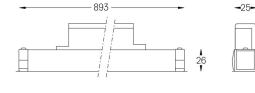

## inVision35 Made-to-measure

39W / 2610lm / 2700K / On/Off / Medium 31° / 900mm

63997

Design: O/M + Bartenbach GmbH inVision module with housing and perforated cover plate made of aluminium with textured-paint finish.

Structure 1 Profile 2 End caps

3 Fitting accessories 4 Profile coupling

0

Modules

A inVision Module

mm.

www.om-light.com / mail@om-light.com Rua Maurício Lourenço Oliveira 186, 4405-034 Vila Nova de Gaia, Porto. Portugal. / Apartado 1538 4401-901 Vila Nova de Gaia, Porto Portugal / tel. +351 223 710 419