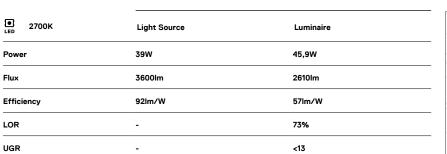

## inVision35 Made-to-measure

39W / 2610lm / 2700K / On/Off / Medium 31° / 900mm

63997

Design: O/M + Bartenbach GmbH inVision module with housing and perforated cover plate made of aluminium with textured-paint finish.