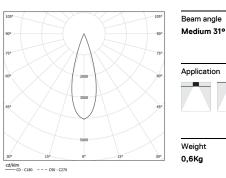

## inVision35 Made-to-measure

39W / 2610lm / 2700K / On/Off / Medium 31° / 900mm

63997

Design: O/M + Bartenbach GmbH inVision module with housing and perforated cover plate made of aluminium with textured-paint finish.