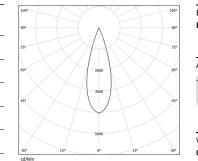

LED CRI>90 / >50.000h, L80/B10 / 2-step MacAdam Power supply included. IP20 | 230Vac | 50/60Hz

| 2700K      | Light Source | Luminaire |  |
|------------|--------------|-----------|--|
| Power      | 21W          | 25,6W     |  |
| Flux       | 1800lm       | 1320lm    |  |
| Efficiency | 86lm/W       | 52lm/W    |  |
| LOR        | -            | 73%       |  |
| UGR        | -            | <10       |  |

Beam angle Medium 31° Application

Weight 0,6Kg

| Fi | nis | sh | es |  |
|----|-----|----|----|--|

O .01 White / RAL 9010 ● .02 Black / RAL 9005

Choose the length and layout of the system exactly as you want it, to model the right lighting functions for different tasks. For further information please contact: support@om-light.com