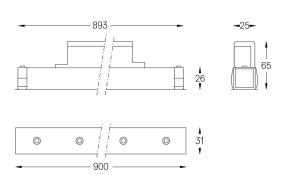

Beam angle Medium 31° Application

Weight 0,6Kg

| Fi | nis | sh | es |  |
|----|-----|----|----|--|

O .01 White / RAL 9010 ● .02 Black / RAL 9005

Choose the length and layout of the system exactly as you want it, to model the right lighting functions for different tasks. For further information please contact: support@om-light.com

mm