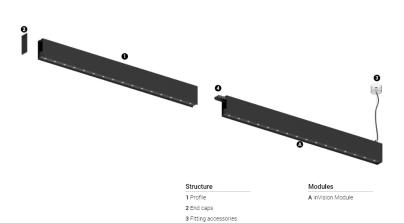

## O/M

4 Profile coupling

## inVision35 Made-to-measure

21W / 1320lm / 2700K / On/Off / Medium 31° / 900mm

63996

Design: O/M + Bartenbach GmbH inVision module with housing and perforated cover plate made of aluminium with textured-paint finish.